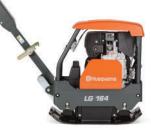

# Husqvarna LG 164

LG 164 is a compact, lightweight yet powerful reversible plate compactor developed for smaller jobs such as driveways and pathways, private house projects and narrow trenches. It is the ideal machine to use when macadam beds are thinner and you need nimble, responsive handling. The Hatz 1B20 diesel engine reduces fuel consumption and emissions, while quality components reduce vibrations. It is equipped with a durable Hardox 400-steel bottom plate.

# Strong protection, easy transportation

The heavy-duty steel frame protects the engine and transmission. The frame is also equipped with a lifting eye for easy transportation.

### Plates made to last

The plates are made from the extremely durable and wear-resistant Hardox 400 steel. The special design keeps rocks from getting stuck between the plate and frame.