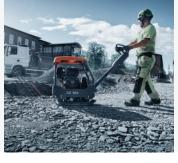

# Husqvarna LG 164

LG 164 is a compact, lightweight yet powerful reversible plate compactor developed for smaller jobs such as driveways and pathways, private house projects and narrow trenches. It is the ideal machine to use when macadam beds are thinner and you need nimble, responsive handling. The Hatz 1B20 diesel engine reduces fuel consumption and emissions, while quality components reduce vibrations. It is equipped with a durable Hardox 400-steel bottom plate.