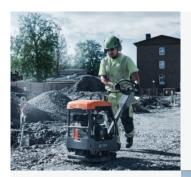

# Husqvarna LG 164

LG 164 is a compact, lightweight yet powerful reversible plate compactor developed for smaller jobs such as driveways and pathways, private house projects and narrow trenches. It is the ideal machine to use when macadam beds are thinner and you need nimble, responsive handling. The Hatz 1B20 diesel engine reduces fuel consumption and emissions, while quality components reduce vibrations. It is equipped with a durable Hardox 400-steel bottom plate.

#### Easy operation

The forward/reverse lever and fixed handle grip make handling easy on all surfaces. You don't have to push/pull constantly during operation.