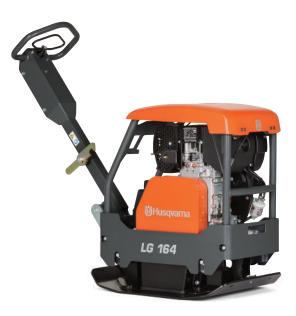

# Husqvarna LG 164

LG 164 is a compact, lightweight yet powerful reversible plate compactor developed for smaller jobs such as driveways and pathways, private house projects and narrow trenches. It is the ideal machine to use when macadam beds are thinner and you need nimble, responsive handling. The Hatz 1B20 diesel engine reduces fuel consumption and emissions, while quality components reduce vibrations. It is equipped with a durable Hardox 400-steel bottom plate.

# Strong protection, easy transportation

The heavy-duty steel frame protects the engine and transmission. The frame is also equipped with a lifting eye for easy transportation.

### Plates made to last

The plates are made from the extremely durable and wear-resistant Hardox 400 steel. The special design keeps rocks from getting stuck between the plate and frame.