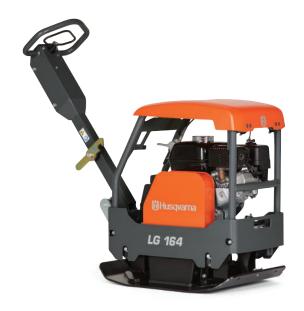

# Husqvarna LG 164

LG 164 is a compact, lightweight yet powerful reversible plate compactor developed for smaller jobs, such as driveways and pathways, private house projects and narrow trenches. It is the ideal machine to use when macadam beds are thinner and you need nimble, responsive handling. The Honda GX160 petrol engine reduces fuel consumption and emissions, while quality components reduce vibrations. It is equipped with a durable Hardox 400-steel bottom plate.