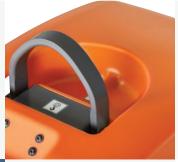

## Strong protection, easy transportation

The heavy-duty steel frame protects the engine and transmission. The frame is also equipped with a lifting eye for easy transportation.

The plates are made from the extremely durable and wear-resistant Hardox 400 steel. The special design keeps rocks from getting stuck between the plate and frame.