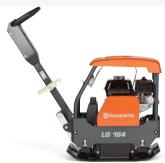

# Husqvarna LG 164

LG 164 is a compact, lightweight yet powerful reversible plate compactor developed for smaller jobs, such as driveways and pathways, private house projects and narrow trenches. It is the ideal machine to use when macadam beds are thinner and you need nimble, responsive handling. The Honda GX160 petrol engine reduces fuel consumption and emissions, while quality components reduce vibrations. It is equipped with a durable Hardox 400-steel bottom plate.

## Strong protection, easy transportation

The heavy-duty steel frame protects the engine and transmission. The frame is also equipped with a lifting eye for easy transportation.

The plates are made from the extremely durable and wear-resistant Hardox 400 steel. The special design keeps rocks from getting stuck between the plate and frame.