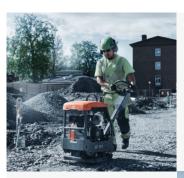

#### **Easy operation**

The forward/reverse lever and fixed handle grip make handling easy on all surfaces. You don't have to push/pull constantly during operation.