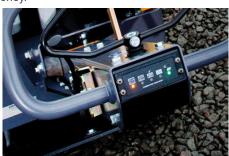

### Know when you're done

The optional compaction indicator tells you when the ground is ideally compacted and when to move on to the next task, saving you time and money.