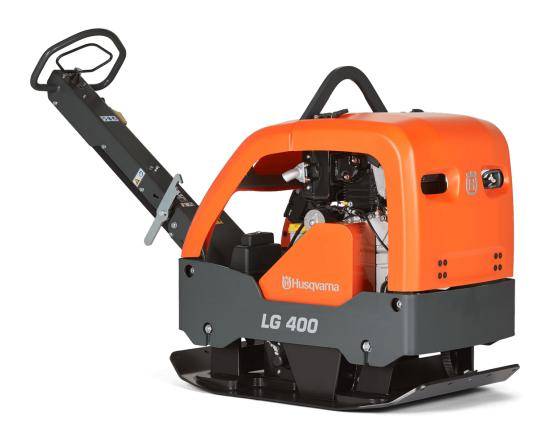

# Husqvarna LG 400

LG 400 is a powerful, reliable reversible plate compactor, developed for efficient compaction of deep and medium-deep granular soil. It makes an effective alternative or complement to rollers when compacting in confined areas. The Lombardini 15LD 440 diesel engine features an electric start and ergonomic, service-friendly design. A compaction indicator is optional.

#### Plates made to last

The plates are made from the extremely durable and wear-resistant Hardox 400 steel. The special design keeps rocks from getting stuck between the plate and frame.

### Strong protection, easy transportation

The heavy-duty steel frame protects the engine and transmission. The frame is also equipped with a lifting eye for easy transportation.

## **Ergonomics and efficiency**

The vibration damping handle allows you to work efficiently for hours.