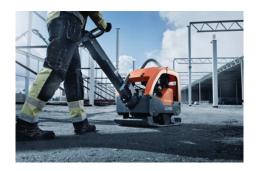

# Husqvarna LG 400

LG 400 is a powerful, reliable reversible plate compactor, developed for efficient compaction of deep and medium-deep granular soil. It makes an effective alternative or complement to rollers when compacting in confined areas. The Lombardini 15LD 440 diesel engine features an electric start and ergonomic, service-friendly design. A compaction indicator is optional.