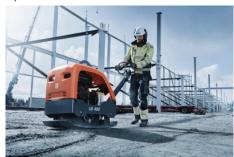

# Husqvarna LG 400

LG 400 is a powerful, reliable reversible plate compactor, developed for efficient compaction of deep and medium-deep granular soil. It makes an effective alternative or complement to rollers when compacting in confined areas. The Lombardini 15LD 440 diesel engine features an electric start and ergonomic, service-friendly design. A compaction indicator is optional.