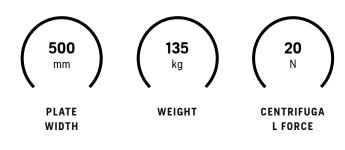

| ALL SPECIFICATIONS LF 130 LT                             | <b>LF 130 LT HONDA</b> 967 89 66-01 |
|----------------------------------------------------------|-------------------------------------|
| ENGINE                                                   |                                     |
| Motor/engine model                                       | GX160                               |
| Output power (As rated by the engine/motor manufacturer) | 3.6 kW                              |
| Starter                                                  | Recoil                              |
| Exhaust emissions (CO2 EU V)                             | 987 g/kWh                           |
| Power source                                             | Petrol                              |
| SPECIFICATIONS                                           |                                     |
| Compaction application                                   | Soil                                |
| Frequency                                                | 95 Hz                               |
| Centrifugal force                                        | 20 N                                |
| Speed                                                    | 26 m/min                            |
| DIMENSIONS                                               |                                     |
| Plate width                                              | 500 mm                              |
| Product size length                                      | 960 mm                              |

| ALL SPECIFICATIONS LF 130 LT          | <b>LF 130 LT HONDA</b> 967 89 66-01 |
|---------------------------------------|-------------------------------------|
| Product size width                    | 500 mm                              |
| Product size height                   | 995 mm                              |
| Weight                                | 135 kg                              |
| Sound power level, guaranteed (LWA)   | 105 dB(A)                           |
| Sound pressure level at operators ear | 103 dB(A)                           |
| VIBRATIONS                            |                                     |
| Vibrations left/front handle          | 5.2 m/s <sup>2</sup>                |
| Vibrations right/rear handle          | 1.1 m/s <sup>2</sup>                |