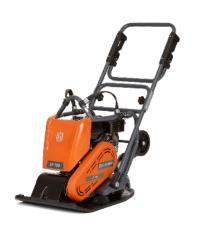

## Husqvarna LF 130 LT

FORWARD PLATE LF 130 LT Honda Art nr: 967 89 66-01

LF 130 LT is a heavy, fast-operating forward plate compactor, ideal for compacting thin to medium layers of granular soils. The unique plate shape and optimised speed enable fast and easy compaction with high production rates. The exclusive, patented low-vibration handle protects you from unhealthy vibration levels and the compact design with foldable handle make transportation and storage easy.