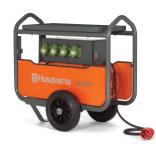

## Cover all concrete internal vibrations

Ideal when several diameters are required on the same work site as one frequency converter allows you to run up to four vibrators simultaneously.

## **ACCESSORIES**

HUSQVARNA CF 25 M 967 93 87-01

HUSQVARNA CF 67 T 967 93 82-01

HUSQVARNA CF 67 T CI4P 967 93 82-02

HUSQVARNA CF 25 T 967 91 34-02

HUSQVARNA CF 67 T 967 93 82-03

ELASTOMER END CAP 595 15 68-01