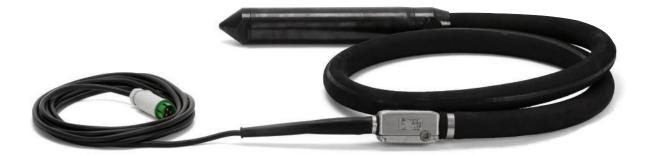

# Husqvarna AX

Husqvarna AX is a series of concrete vibrators designed to handle all types of concrete. It is reliable, durable and powered for the toughest jobs. The ergonomic electric motorin-head design provides outstanding performance. Maintenance-free and offering a 100% start-up rate, the AX vibrators fit most applications.

#### Tough, flexible materials

All cables and hoses offer excellent resistance, traction and bending properties.

#### Built to last

Equipped with roller bearings and induction hardened steel for extended service life. AX 36 and AX 40 have ball bearings.

#### Handles all types of concrete

Designed to help you handle all types of concrete – from high to low slump concrete and thin beams to extensive foundations.

### **FEATURES**

- Handles all types of concrete
- Built to last

- Tough, flexible materials
- Cover all concrete internal vibrations

| Technical Specifications |                       |
|--------------------------|-----------------------|
| ENGINE                   |                       |
| Output power             | 0.6 kW                |
| SPECIFICATIONS           |                       |
| Rated current            | 10 A                  |
| Frequency                | 200 Hz                |
| Frequency                | 12000                 |
| Voltage                  | 42 V                  |
| Vibration value          | 3.53 m/s <sup>2</sup> |
| DIMENSIONS               |                       |
| Hose length              | 8 m                   |
| Tube diameter            | 48 mm                 |
| Cable length             | 10 m                  |
| Tube weight              | 4.1                   |
| PACKAGING                |                       |
| Packaging length         | 832 mm                |
| Packaging width          | 556 mm                |
| Packaging height         | 223 mm                |
| Packaging volume         | 103 dm <sup>3</sup>   |