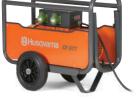

## Cover all concrete internal vibrations

Ideal when several diameters are required on the same work site as one frequency converter allows you to run up to four vibrators simultaneously.

## **ACCESSORIES**

HUSQVARNA CF 25 M 967 93 87-01

HUSQVARNA CF 67 T 967 93 82-01

HUSQVARNA CF 67 T CI4P 967 93 82-02

HUSQVARNA CF 25 T 967 91 34-02

HUSQVARNA CF 67 T 967 93 82-03

ELASTOMER END CAP 595 15 68-01