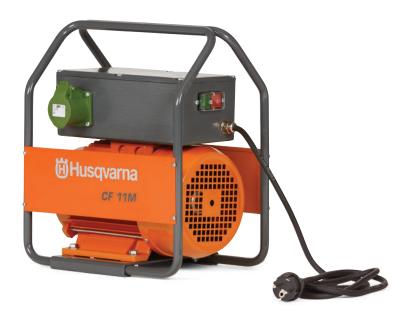

# **Husqvarna CF 11 M**

Husqvarna CF is an electrically-powered frequency converter that enables you to power up your concrete vibrator system anywhere. The converter comes equipped with one to four outlets for powering AX and Vibrastar 42 Volt/200 Hz high-frequency electric systems. A permanent magnet delivers stable power.

### Reset button for extra safety

In case of a voltage drop, the convertor does not restart until the reset button has been pressed.

### Reliable output

Delivers stable output when connected to the main socket – 1-phase or 3-phase, depending on model.

# Protection from overheating

For extra safety, the convertor features built-in protection that prevents overheating.