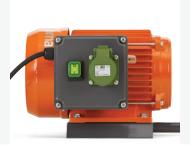

### Reset button for extra safety

In case of a voltage drop, the convertor does not restart until the reset button has been pressed.

### Reliable output

Delivers stable output when connected to the main socket – 1-phase or 3-phase, depending on model.