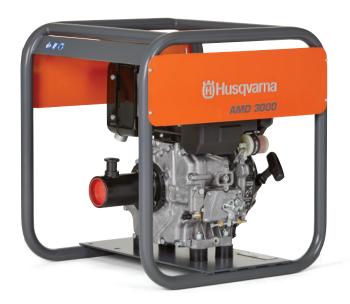

# Husqvarna AMD 3000

AMD 3000 is a diesel-powered drive unit for Husqvarna AA and AZ mechanical concrete vibrators. The fuel-efficient, rubber-mounted Lombardini LD 150 diesel engine delivers reliable power all workday long in all conditions, and is easy to service if needed. A sturdy coupling with quick release allows for problem-free power transmission to the flexible shaft.

## Easy to service

The engine is easy to service with simple access to all service points.

#### **Engine protection**

The robust frame with side covers protects the rubber-mounted engine from external forces.

#### **Quick release**

A sturdy coupling with quick release makes it easy to attach and release the flexible shaft.

#### **FEATURES**

- Engine protection
- Easy to service

- Low fuel consumption
- Quick release

| Technical Specifications  |                     |
|---------------------------|---------------------|
| ENGINE                    |                     |
| Motor/engine manufacturer | Lombardini          |
| Motor/engine model        | 15LD225             |
| Output power              | 3 kW                |
| DIMENSIONS                |                     |
| Weight                    | 46 kg               |
| SOUND AND NOISE           |                     |
| Sound level               | 79 dB(A)            |
| PACKAGING                 |                     |
| Packaging length          | 600 mm              |
| Packaging width           | 800 mm              |
| Packaging height          | 740 mm              |
| Packaging volume          | 355 dm <sup>3</sup> |