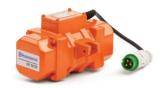

# Husqvarna CF 67 T

Husqvarna CF is an electrically-powered frequency converter that enables you to power up your concrete vibrator system anywhere. The converter comes equipped with one to four outlets for powering AX and Vibrastar 42 Volt/200 Hz high-frequency electric systems. A permanent magnet delivers stable power.

# Run up to four vibrators at the same time

To help you get the job done quickly and efficiently, the convertor features up to four outlets so you can run a maximum of four vibrators simultaneously.

#### **FEATURES**

- Reliable output
- Protection from overheating

- Reset button for extra safety
- Run up to four vibrators at the same time

| ENGINE           |          |
|------------------|----------|
| Output power     | 4.7 kW   |
| SPECIFICATIONS   |          |
| Phases           | 3 ph     |
| DIMENSIONS       |          |
| Weight           | 70 kg    |
| SOUND AND NOISE  |          |
| Sound level      | 85 dB(A) |
| PACKAGING        |          |
| Packaging length | 790 mm   |
| Packaging width  | 490 mm   |
| Packaging height | 850 mm   |
| Packaging volume | 329 dm³  |