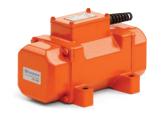

# Husqvarna CF 67 T

Husqvarna CF is an electrically-powered frequency converter that enables you to power up your concrete vibrator system anywhere. The converter comes equipped with one to four outlets for powering AX and Vibrastar 42 Volt/200 Hz high-frequency electric systems. A permanent magnet delivers stable power.

# Run up to four vibrators at the same time

To help you get the job done quickly and efficiently, the convertor features up to four outlets so you can run a maximum of four vibrators simultaneously.

#### **FEATURES**

- Reliable output
- Protection from overheating

- Reset button for extra safety
- Run up to four vibrators at the same time

| ENGINE           |          |
|------------------|----------|
| Output power     | 4.7 kW   |
| SPECIFICATIONS   |          |
| Phases           | 3 ph     |
| DIMENSIONS       |          |
| Weight           | 70 kg    |
| SOUND AND NOISE  |          |
| Sound level      | 85 dB(A) |
| PACKAGING        |          |
| Packaging length | 790 mm   |
| Packaging width  | 490 mm   |
| Packaging height | 850 mm   |
| Packaging volume | 329 dm³  |