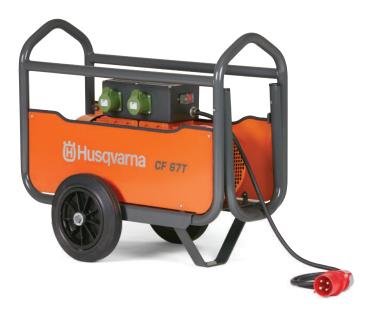

# Husqvarna CF 67 T

Husqvarna CF is an electrically-powered frequency converter that enables you to power up your concrete vibrator system anywhere. The converter comes equipped with one to four outlets for powering AX and Vibrastar 42 Volt/200 Hz high-frequency electric systems. A permanent magnet delivers stable power.

# Run up to four vibrators at the same time

To help you get the job done quickly and efficiently, the convertor features up to four outlets so you can run a maximum of four vibrators simultaneously.

#### **FEATURES**

- Reliable output
- Protection from overheating

- Reset button for extra safety
- Run up to four vibrators at the same time

| ENGINE           |          |
|------------------|----------|
| Output power     | 4.7 kW   |
| SPECIFICATIONS   |          |
| Phases           | 3 ph     |
| DIMENSIONS       |          |
| Weight           | 70 kg    |
| SOUND AND NOISE  |          |
| Sound level      | 85 dB(A) |
| PACKAGING        |          |
| Packaging length | 790 mm   |
| Packaging width  | 490 mm   |
| Packaging height | 850 mm   |
| Packaging volume | 329 dm³  |