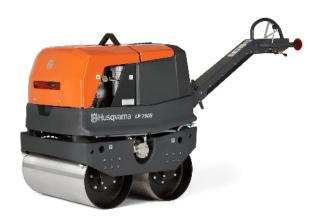

## **PRODUCT VARIANT**

WALK BEHIND ROLLER LP 7505 Hatz  $\mid$  Man Art nr: 967 89 74-01

LP 7505 is a fully hydraulic duplex roller, developed for compacting thin layers of granular soil and asphalt. The high centrifugal force and speed increases productivity, while the sleek, compact design allows easy handling in confined spaces. It comes equipped with a Hatz 1D50S diesel engine, built-in hydraulic oil cooler and features an ergonomic, service-friendly design.