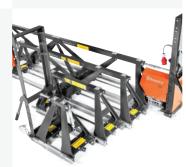

# **Husqvarna SV Screed Section**

The truss screed sections for SV petrol/electric are ideal for large surfaces. High profile aluminum frames gives 30 % weight reduction compared to BT 90 screeds and ensures portability and productive usage in high to medium slump concrete. Designed for up to 25 m wide floors and handles depths of up to 150 mm. Can create a slab at the speed of one metre per minute. Applications are for example tunnels, roads and large depots. Easy to assemble by a single operator and adjust camber. Many configurations possible with accessories, such as winches and outriggers, to cover your day to day needs.

#### **FEATURES**

- Smart design
- Easy setup

- Engineered to last
- Easy to transport

| Technical Specifications |         |
|--------------------------|---------|
| SPECIFICATIONS           |         |
| Working width            | 300 cm  |
| PACKAGING                |         |
| Packaging length         | 620 mm  |
| Packaging width          | 3350 mm |
| Packaging height         | 500 mm  |