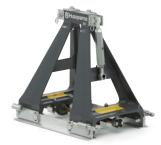

#### **Engineered to last**

Triangular frames, and square tubes provide better rigidity. Oscillating bearing with grease nipples extend the product life-time and serviceability.

## Easy setup

Easy to assemble by a single operator.

A precision turn-buckle allows to camber the screed sections independently.

#### Easy to transport

Modular system with strong, lightweight design.