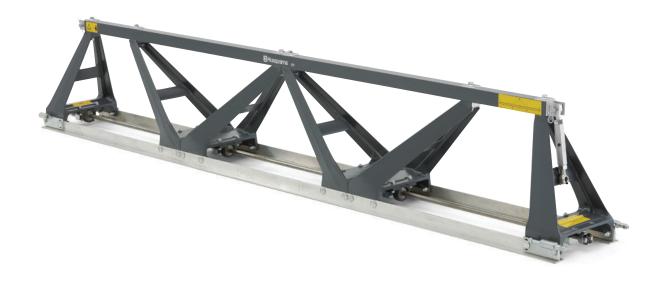

# **Husqvarna SV Screed Section**

The truss screed sections for SV petrol/electric are ideal for large surfaces. High profile aluminum frames gives 30 % weight reduction compared to BT 90 screeds and ensures portability and productive usage in high to medium slump concrete. Designed for up to 25 m wide floors and handles depths of up to 150 mm. Can create a slab at the speed of one metre per minute. Applications are for example tunnels, roads and large depots. Easy to assemble by a single operator and adjust camber. Many configurations possible with accessories, such as winches and outriggers, to cover your day to day needs.

#### **Engineered to last**

Triangular frames, and square tubes provide better rigidity. Oscillating bearing with grease nipples extend the product life-time and serviceability.

#### **FEATURES**

- Smart design
- Easy setup

- Engineered to last
- Easy to transport

| Technical Specifications |         |
|--------------------------|---------|
| SPECIFICATIONS           |         |
| Working width            | 300 cm  |
| PACKAGING                |         |
| Packaging length         | 620 mm  |
| Packaging width          | 3350 mm |
| Packaging height         | 500 mm  |