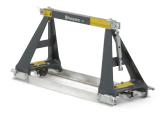

## Easy setup

Easy to assemble by a single operator.

A precision turn-buckle allows to camber the screed sections independently.

#### Easy to transport

Modular system with strong, lightweight design.