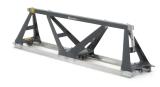

#### **Engineered to last**

Triangular frames, and square tubes provide better rigidity. Oscillating bearing with grease nipples extend the product life-time and serviceability.

#### Easy to transport

Modular system with strong, lightweight design.