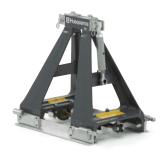

# **Husqvarna SV Screed Section**

The truss screed sections for SV petrol/electric are ideal for large surfaces. High profile aluminum frames gives 30 % weight reduction compared to BT 90 screeds and ensures portability and productive usage in high to medium slump concrete. Designed for up to 25 m wide floors and handles depths of up to 150 mm. Can create a slab at the speed of one metre per minute. Applications are for example tunnels, roads and large depots. Easy to assemble by a single operator and adjust camber. Many configurations possible with accessories, such as winches and outriggers, to cover your day to day needs.

#### **Engineered to last**

Triangular frames, and square tubes provide better rigidity. Oscillating bearing with grease nipples extend the product life-time and serviceability.

## Easy setup

Easy to assemble by a single operator.

A precision turn-buckle allows to camber the screed sections independently.