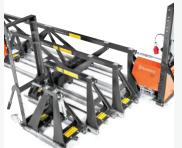

Screed Section**

The truss screed sections for SV petrol/electric are ideal for large surfaces. High profile aluminum frames gives 30 % weight reduction compared to BT 90 screeds and ensures portability and productive usage in high to medium slump concrete. Designed for up to 25 m wide floors and handles depths of up to 150 mm. Can create a slab at the speed of one metre per minute. Applications are for example tunnels, roads and large depots. Easy to assemble by a single operator and adjust camber. Many configurations possible with accessories, such as winches and outriggers, to cover your day to day needs.



#### **Engineered to last**

Triangular frames, and square tubes provide better rigidity. Oscillating bearing with grease nipples extend the product life-time and serviceability.



## Easy setup

Easy to assemble by a single operator.



A precision turn-buckle allows to camber the screed sections independently.



#### Easy to transport

Modular system with strong, lightweight design.



#### **FEATURES**

- Smart design
- Easy setup

- Engineered to last
- Easy to transport

| Technical Specifications |         |
|--------------------------|---------|
| SPECIFICATIONS           |         |
| Working width            | 300 cm  |
| PACKAGING                |         |
| Packaging length         | 620 mm  |
| Packaging width          | 3350 mm |
| Packaging height         | 500 mm  |

### **ACCESSORIES**



HUSQVARNA SVE 967 95 57-01



HUSQVARNA SVG 967 95 58-01



96



HUSQVARNA SV SCREED SECTIONHUSQVARNA SV SCREED SECTION 967 95 59-01 967 95 59-02





HUSQVARNA