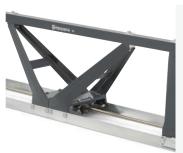

## Easy setup

Easy to assemble by a single operator.

A precision turn-buckle allows to camber the screed sections independently.