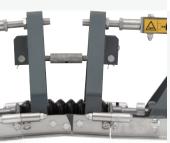

#### **Engineered to last**

Triangular frames, and square tubes provide better rigidity. Oscillating bearing with grease nipples extend the product life-time and serviceability.

Easy setup Easy to assemble by a single operator.