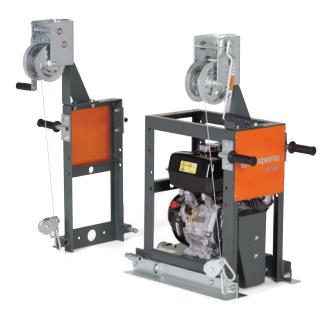

# **Husqvarna BT 90 Petrol**

The Husqvarna BT 90 petrol truss screed is engineered to handle floors, up to 20 meters wide, runways and bridges that need compaction, levelling and finishing. Easy to assemble by a single operator and adjust camber. Many configurations possible with accessories, such as winches and outriggers, to cover your day to day needs.

#### **Engineered to last**

Triangular frames, and square tubes provide better rigidity. Oscillating bearing with grease nipples extend the product life-time and serviceability.

Easy setup Easy to assemble by a single operator.

# Built to perform

Low profile steel frame ensures durability. Low center of gravity gives stability in low slump concrete.