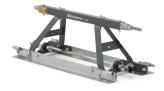

#### **Engineered to last**

Triangular frames, and square tubes provide better rigidity. Oscillating bearing with grease nipples extend the product life-time and serviceability.

Easy setup Easy to assemble by a single operator.

# Built to perform

Low profile steel frame ensures durability. Low center of gravity gives stability in low slump concrete.