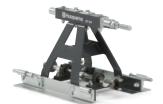

Smart design A precision turn-buckle allows

to camber the screed sections independently.