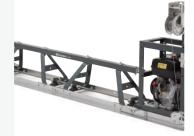

# **Husqvarna BT 90 Petrol**

The Husqvarna BT 90 petrol truss screed is engineered to handle floors, up to 20 meters wide, runways and bridges that need compaction, levelling and finishing. Easy to assemble by a single operator and adjust camber. Many configurations possible with accessories, such as winches and outriggers, to cover your day to day needs.

#### **Engineered to last**

Triangular frames, and square tubes provide better rigidity. Oscillating bearing with grease nipples extend the product life-time and serviceability.

Easy setup Easy to assemble by a single operator.

# Built to perform

Low profile steel frame ensures durability. Low center of gravity gives stability in low slump concrete.