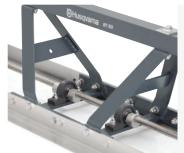

#### **Engineered to last**

Triangular frames, and square tubes provide better rigidity. Oscillating bearing with grease nipples extend the product life-time and serviceability.

Easy setup Easy to assemble by a single operator.

Smart design A precision turn-buckle allows

to camber the screed sections independently.