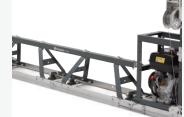

# Built to perform

Low profile steel frame ensures durability. Low center of gravity gives stability in low slump concrete.

### **FEATURES**

- Smart design
- Easy setup
- Engineered to last

- Built to perform
- Even, continuous pull

| FNONE                                                    |              |
|----------------------------------------------------------|--------------|
| ENGINE                                                   |              |
| Motor/engine manufacturer                                | Honda        |
| Motor/engine model                                       | GX270        |
| Output power (As rated by the engine/motor manufacturer) | 5 kW         |
| Exhaust emissions (CO2 EU V)                             | 762 g/kWh    |
| Fuel tank volume                                         | NaN gal (US) |
| PACKAGING                                                |              |
| Packaging length                                         | 1100 mm      |
| Packaging width                                          | 1200 mm      |
| Packaging height                                         | 800 mm       |