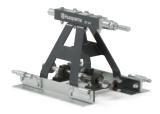

Smart design A precision turn-buckle allows

to camber the screed sections independently.