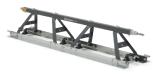

# **Husqvarna BT 90 Petrol**

The Husqvarna BT 90 petrol truss screed is engineered to handle floors, up to 20 meters wide, runways and bridges that need compaction, levelling and finishing. Easy to assemble by a single operator and adjust camber. Many configurations possible with accessories, such as winches and outriggers, to cover your day to day needs.

#### **Engineered to last**

Triangular frames, and square tubes provide better rigidity. Oscillating bearing with grease nipples extend the product life-time and serviceability.

Easy setup Easy to assemble by a single operator.

Smart design A precision turn-buckle allows

to camber the screed sections independently.

# Built to perform

Low profile steel frame ensures durability. Low center of gravity gives stability in low slump concrete.