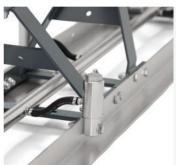

#### **Engineered to last**

Triangular frames, and square tubes provide better rigidity. Oscillating bearing with grease nipples extend the product life-time and serviceability.