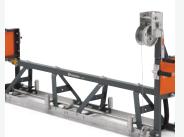

# **Husqvarna BT 90 Pneumatic Set**

The Husqvarna BT 90 pneumatic truss screed is engineered to handle floors, up to 25 meters wide, runways and bridges that need compaction, levelling and finishing. Easy to assemble by a single operator and adjust camber. Many configurations possible with accessories, such as winches and outriggers, to cover your day to day needs.

## **ACCESSORIES**

SCREED SECTION 967 94 11-09

HUSQVARNA BT 90 PNEUMATIC HUSQVARNA BT 90 PNEUMATIC HUSQVARNA BT 90 PNEUMATIC SCREED SECTION 967 94 11-10

SCREED SECTION 967 94 11-11