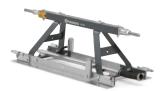

#### Smart design

A precision turn-buckle allows to camber the screed sections independently.

#### **Built to perform**

Low profile steel frame ensures durability. Low center of gravity gives stability in low slump concrete.