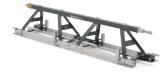

#### **Engineered to last**

Triangular frames, and square tubes provide better rigidity. Oscillating bearing with grease nipples extend the product life-time and serviceability.

## **ACCESSORIES**

SCREED SECTION 967 94 11-09

HUSQVARNA BT 90 PNEUMATIC HUSQVARNA BT 90 PNEUMATIC HUSQVARNA BT 90 PNEUMATIC SCREED SECTION 967 94 11-10

SCREED SECTION 967 94 11-11