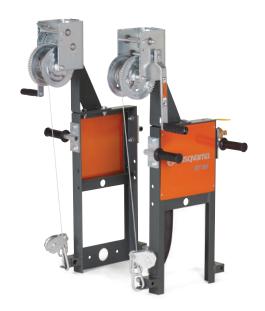

# **Husqvarna BT 90 Pneumatic Set**

The Husqvarna BT 90 pneumatic truss screed is engineered to handle floors, up to 25 meters wide, runways and bridges that need compaction, levelling and finishing. Easy to assemble by a single operator and adjust camber. Many configurations possible with accessories, such as winches and outriggers, to cover your day to day needs.

#### **Engineered to last**

Triangular frames, and square tubes provide better rigidity. Oscillating bearing with grease nipples extend the product life-time and serviceability.

#### Easy setup

Easy to assemble by a single operator.

#### Smart design

A precision turn-buckle allows to camber the screed sections independently.

#### **Built to perform**

Low profile steel frame ensures durability. Low center of gravity gives stability in low slump concrete.