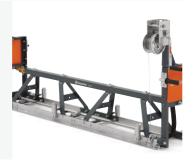

# **Husqvarna BT 90 Pneumatic Set**

The Husqvarna BT 90 pneumatic truss screed is engineered to handle floors, up to 25 meters wide, runways and bridges that need compaction, levelling and finishing. Easy to assemble by a single operator and adjust camber. Many configurations possible with accessories, such as winches and outriggers, to cover your day to day needs.

#### **Engineered to last**

Triangular frames, and square tubes provide better rigidity. Oscillating bearing with grease nipples extend the product life-time and serviceability.

#### **Built to perform**

Low profile steel frame ensures durability. Low center of gravity gives stability in low slump concrete.