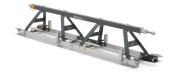

# **Husqvarna BT 90 Pneumatic Screed Section**

The Husqvarna truss screed sections for BT 90 pneumatic are engineered to handle floors, up to 25 meters wide, runways and bridges that need compaction, levelling and finishing. Easy to assemble by a single operator and adjust camber. Many configurations possible with accessories, such as winches and outriggers, to cover your day to day needs.

### **Engineered to last**

Triangular frames, and square tubes provide better rigidity. Oscillating bearing with grease nipples extend the product life-time and serviceability.

#### Smart design

A precision turn-buckle allows to camber the screed sections independently.

# **ACCESSORIES**

HUSQVARNA BT 90 PNEUMATIC SET 967 94 11-08

HUSQVARNA BT 90 PNEUMATIC SCREED SECTION SCREED SECTION 967 94 11-10 967 94 11-11