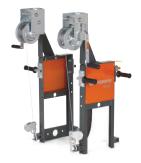

# **ACCESSORIES**

HUSQVARNA BT 90 PNEUMATIC SET 967 94 11-08

HUSQVARNA BT 90 PNEUMATIC SCREED SECTION SCREED SECTION 967 94 11-10 967 94 11-11