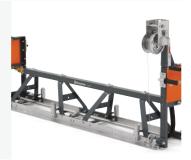

# **Husqvarna BT 90 Pneumatic Screed Section**

The Husqvarna truss screed sections for BT 90 pneumatic are engineered to handle floors, up to 25 meters wide, runways and bridges that need compaction, levelling and finishing. Easy to assemble by a single operator and adjust camber. Many configurations possible with accessories, such as winches and outriggers, to cover your day to day needs.

### **Engineered to last**

Triangular frames, and square tubes provide better rigidity. Oscillating bearing with grease nipples extend the product life-time and serviceability.

# **ACCESSORIES**

HUSQVARNA BT 90 PNEUMATIC SET 967 94 11-08

HUSQVARNA BT 90 PNEUMATIC SCREED SECTION SCREED SECTION 967 94 11-10 967 94 11-11