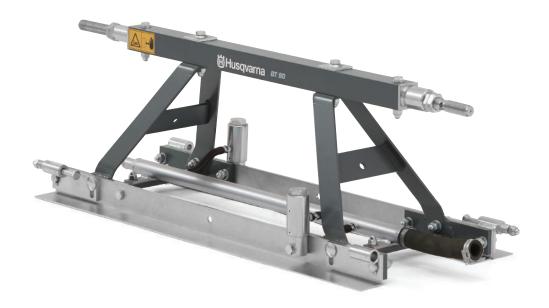

# **Husqvarna BT 90 Pneumatic Screed Section**

The Husqvarna truss screed sections for BT 90 pneumatic are engineered to handle floors, up to 25 meters wide, runways and bridges that need compaction, levelling and finishing. Easy to assemble by a single operator and adjust camber. Many configurations possible with accessories, such as winches and outriggers, to cover your day to day needs.

### **Engineered to last**

Triangular frames, and square tubes provide better rigidity. Oscillating bearing with grease nipples extend the product life-time and serviceability.

## **FEATURES**

- Smart design
- Easy setup

- Engineered to last
- Built to perform

| Technical Specifications         |         |
|----------------------------------|---------|
| SPECIFICATIONS                   |         |
| Working width                    | 100 cm  |
| PACKAGING                        |         |
| Packaging length                 | 1150 mm |
| Packaging width Packaging height | 500 mm  |
| Packaging height                 | 500 mm  |