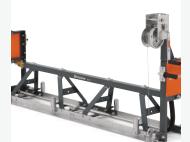

### **Engineered to last**

Triangular frames, and square tubes provide better rigidity. Oscillating bearing with grease nipples extend the product life-time and serviceability.