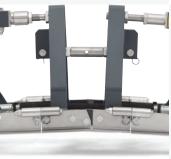

# **Husqvarna BT 90 Pneumatic Screed Section**

The Husqvarna truss screed sections for BT 90 pneumatic are engineered to handle floors, up to 25 meters wide, runways and bridges that need compaction, levelling and finishing. Easy to assemble by a single operator and adjust camber. Many configurations possible with accessories, such as winches and outriggers, to cover your day to day needs.



### **Engineered to last**

Triangular frames, and square tubes provide better rigidity. Oscillating bearing with grease nipples extend the product life-time and serviceability.



#### Easy setup

Easy to assemble by a single operator.

#### Smart design

A precision turn-buckle allows to camber the screed sections independently.



#### **Built to perform**

Low profile steel frame ensures durability. Low center of gravity gives stability in low slump concrete.



## **FEATURES**

- Smart design
- Easy setup

- Engineered to last
- Built to perform

| Technical Specifications         |         |
|----------------------------------|---------|
| SPECIFICATIONS                   |         |
| Working width                    | 100 cm  |
| PACKAGING                        |         |
| Packaging length                 | 1150 mm |
| Packaging width Packaging height | 500 mm  |
| Packaging height                 | 500 mm  |

# **ACCESSORIES**







HUSQVARNA BT 90 PNEUMATIC SET 967 94 11-08

HUSQVARNA BT 90 PNEUMATIC SCREED SECTION SCREED SECTION 967 94 11-10 967 94 11-11