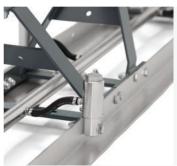

#### Smart design

A precision turn-buckle allows to camber the screed sections independently.