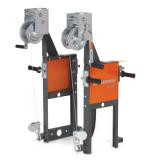

#### Easy setup

Easy to assemble by a single operator.

A precision turn-buckle allows to camber the screed sections independently.

## **ACCESSORIES**

HUSQVARNA BT 90 PNEUMATIC SET 967 94 11-08

HUSQVARNA BT 90 PNEUMATIC SCREED SECTION SCREED SECTION 967 94 11-09 967 94 11-11