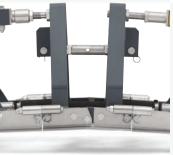

#### **Engineered to last**

Triangular frames, and square tubes provide better rigidity. Oscillating bearing with grease nipples extend the product life-time and serviceability.

#### Easy setup

Easy to assemble by a single operator.

A precision turn-buckle allows to camber the screed sections independently.