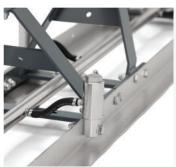

#### Easy setup

Easy to assemble by a single operator.

A precision turn-buckle allows to camber the screed sections independently.