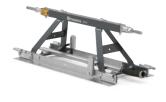

#### Easy setup

Easy to assemble by a single operator.

A precision turn-buckle allows to camber the screed sections independently.