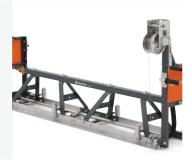

# **Husqvarna BT 90 Pneumatic Screed Section**

The Husqvarna truss screed sections for BT 90 pneumatic are engineered to handle floors, up to 25 meters wide, runways and bridges that need compaction, levelling and finishing. Easy to assemble by a single operator and adjust camber. Many configurations possible with accessories, such as winches and outriggers, to cover your day to day needs.

#### **Engineered to last**

Triangular frames, and square tubes provide better rigidity. Oscillating bearing with grease nipples extend the product life-time and serviceability.

#### **Built to perform**

Low profile steel frame ensures durability. Low center of gravity gives stability in low slump concrete.