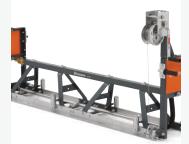

#### **Engineered to last**

Triangular frames, and square tubes provide better rigidity. Oscillating bearing with grease nipples extend the product life-time and serviceability.