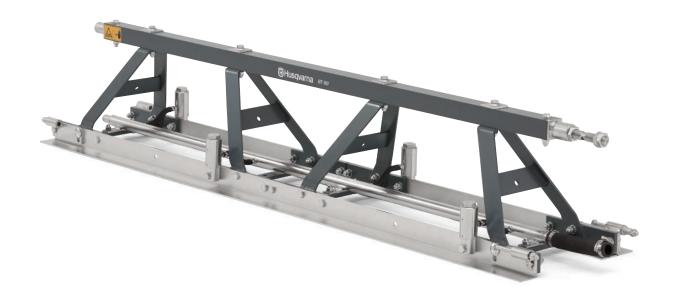

# **Husqvarna BT 90 Pneumatic Screed Section**

The Husqvarna truss screed sections for BT 90 pneumatic are engineered to handle floors, up to 25 meters wide, runways and bridges that need compaction, levelling and finishing. Easy to assemble by a single operator and adjust camber. Many configurations possible with accessories, such as winches and outriggers, to cover your day to day needs.

#### **Engineered to last**

Triangular frames, and square tubes provide better rigidity. Oscillating bearing with grease nipples extend the product life-time and serviceability.

#### **Built to perform**

Low profile steel frame ensures durability. Low center of gravity gives stability in low slump concrete.