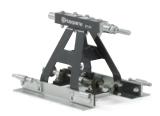

## ACCESSORIES

HUSQVARNA BT 90 ELECTRIC 967 94 11-02

HUSQVARNA BT 90 PETROL 967 94 11-03

HUSQVARNA BT 90 PETROL/ ELECTRIC SCREED SECTION 967 94 11-04

HUSQVARNA BT 90 PETROL/ ELECTRIC SCREED SECTION 967 94 11-16

HUSQVARNA BT 90 PETROL/ ELECTRIC SCREED SECTION 967 94 11-05

HUSQVARNA BT 90 PETROL/ ELECTRIC SCREED SECTION 967 94 11-06