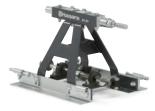

Easy setup Easy to assemble by a single operator.

Smart design A precision turn-buckle allows

to camber the screed sections independently.

## Built to perform Low profile steel frame en

Low profile steel frame ensures durability. Low center of gravity gives stability in low slump concrete.