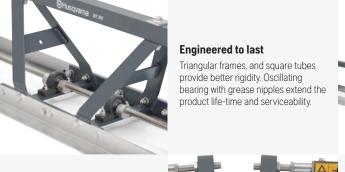

## Built to perform Low profile steel frame en

Low profile steel frame ensures durability. Low center of gravity gives stability in low slump concrete.