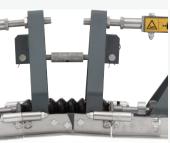

Easy setup Easy to assemble by a single operator.

Smart design A precision turn-buckle allows

to camber the screed sections independently.