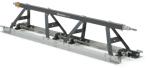

## Husqvarna BT 90 petrol/electric Screed Section

The Husqvarna truss screed sections for BT 90 petrol/electric are engineered to handle floors, up to 20 meters wide runways and bridges that need compaction, levelling and finishing. Easy to assemble by a single operator and adjust camber. Many configurations possible with accessories, such as winches and outriggers, to cover your day to day needs.

## Built to perform Low profile steel frame en

Low profile steel frame ensures durability. Low center of gravity gives stability in low slump concrete.