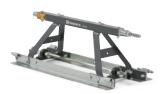

Easy setup Easy to assemble by a single operator.

Smart design A precision turn-buckle allows

to camber the screed sections independently.

## Built to perform Low profile steel frame en

Low profile steel frame ensures durability. Low center of gravity gives stability in low slump concrete.