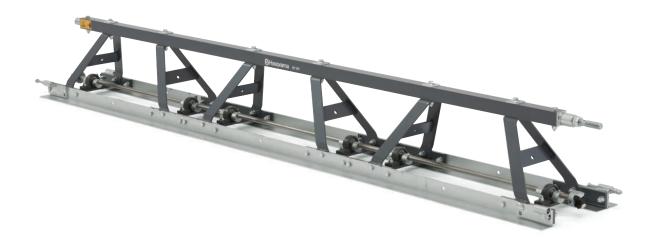

## Husqvarna BT 90 petrol/electric Screed Section

The Husqvarna truss screed sections for BT 90 petrol/electric are engineered to handle floors, up to 20 meters wide runways and bridges that need compaction, levelling and finishing. Easy to assemble by a single operator and adjust camber. Many configurations possible with accessories, such as winches and outriggers, to cover your day to day needs.

## Built to perform Low profile steel frame en

Low profile steel frame ensures durability. Low center of gravity gives stability in low slump concrete.