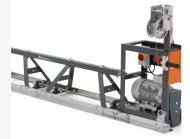

## Husqvarna BT 90 petrol/electric Screed Section

The Husqvarna truss screed sections for BT 90 petrol/electric are engineered to handle floors, up to 20 meters wide runways and bridges that need compaction, levelling and finishing. Easy to assemble by a single operator and adjust camber. Many configurations possible with accessories, such as winches and outriggers, to cover your day to day needs.

Easy setup Easy to assemble by a single operator.

Smart design A precision turn-buckle allows

to camber the screed sections independently.

## Built to perform Low profile steel frame en

Low profile steel frame ensures durability. Low center of gravity gives stability in low slump concrete.

## **FEATURES**

- Smart design
- Easy setup

- Engineered to last
- Built to perform

| Technical Specifications         |         |
|----------------------------------|---------|
| SPECIFICATIONS                   |         |
| Working width                    | 300 cm  |
| PACKAGING                        |         |
| Packaging length                 | 3350 mm |
| Packaging length Packaging width | 500 mm  |
| Packaging height                 | 500 mm  |