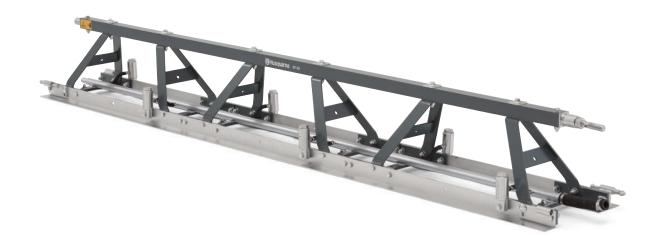

# **Husqvarna BT 90 Pneumatic Screed Section**

The Husqvarna truss screed sections for BT 90 pneumatic are engineered to handle floors, up to 25 meters wide, runways and bridges that need compaction, levelling and finishing. Easy to assemble by a single operator and adjust camber. Many configurations possible with accessories, such as winches and outriggers, to cover your day to day needs.

#### **Engineered to last**

Triangular frames, and square tubes provide better rigidity. Oscillating bearing with grease nipples extend the product life-time and serviceability.

#### **Built to perform**

Low profile steel frame ensures durability. Low center of gravity gives stability in low slump concrete.

### **FEATURES**

- Smart design
- Easy setup

- Engineered to last
- Built to perform

| Technical Specifications |         |
|--------------------------|---------|
| SPECIFICATIONS           |         |
| Working width            | 300 cm  |
| PACKAGING                |         |
| Packaging length         | 3350 mm |
| Packaging width          | 500 mm  |
| Packaging height         | 500 mm  |