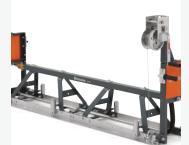

#### **Engineered to last**

Triangular frames, and square tubes provide better rigidity. Oscillating bearing with grease nipples extend the product life-time and serviceability.

#### **Built to perform**

Low profile steel frame ensures durability. Low center of gravity gives stability in low slump concrete.