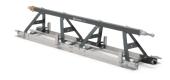

#### **Engineered to last**

Triangular frames, and square tubes provide better rigidity. Oscillating bearing with grease nipples extend the product life-time and serviceability.

## **ACCESSORIES**

HUSQVARNA BT 90 PNEUMATIC SET 967 94 11-08

HUSQVARNA BT 90 PNEUMATIC SCREED SECTION SCREED SECTION 967 94 11-09 967 94 11-10