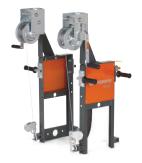

## **ACCESSORIES**

HUSQVARNA BT 90 PNEUMATIC SET 967 94 11-08

HUSQVARNA BT 90 PNEUMATIC SCREED SECTION SCREED SECTION 967 94 11-09 967 94 11-10