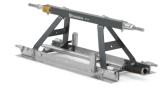

#### Smart design

A precision turn-buckle allows to camber the screed sections independently.

## **ACCESSORIES**

HUSQVARNA BT 90 PNEUMATIC SET 967 94 11-08

HUSQVARNA BT 90 PNEUMATIC SCREED SECTION SCREED SECTION 967 94 11-09 967 94 11-10