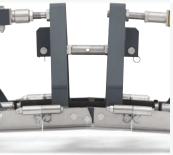

#### Easy setup

Easy to assemble by a single operator.

#### Smart design

A precision turn-buckle allows to camber the screed sections independently.