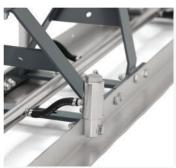

#### **Engineered to last**

Triangular frames, and square tubes provide better rigidity. Oscillating bearing with grease nipples extend the product life-time and serviceability.

#### Smart design

A precision turn-buckle allows to camber the screed sections independently.