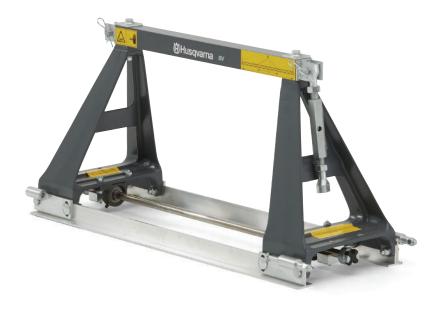

# **Husqvarna SV Screed Section**

The truss screed sections for SV petrol/electric are ideal for large surfaces. High profile aluminum frames gives 30 % weight reduction compared to BT 90 screeds and ensures portability and productive usage in high to medium slump concrete. Designed for up to 25 m wide floors and handles depths of up to 150 mm. Can create a slab at the speed of one metre per minute. Applications are for example tunnels, roads and large depots. Easy to assemble by a single operator and adjust camber. Many configurations possible with accessories, such as winches and outriggers, to cover your day to day needs.

#### **Engineered to last**

Triangular frames, and square tubes provide better rigidity. Oscillating bearing with grease nipples extend the product life-time and serviceability.

## **FEATURES**

- Smart design
- Easy setup

- Engineered to last
- Easy to transport

| Technical Specifications                          |         |
|---------------------------------------------------|---------|
| SPECIFICATIONS                                    |         |
| Working width                                     | 100 cm  |
| PACKAGING                                         |         |
| Packaging length                                  | 700 mm  |
| Packaging length Packaging width Packaging height | 1200 mm |
| Packaging height                                  | 460 mm  |