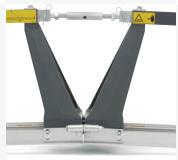

#### Smart design

A precision turn-buckle allows to camber the screed sections independently.