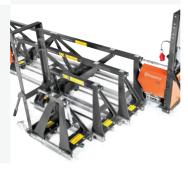

# **Husqvarna SV Screed Section**

The truss screed sections for SV petrol/electric are ideal for large surfaces. High profile aluminum frames gives 30 % weight reduction compared to BT 90 screeds and ensures portability and productive usage in high to medium slump concrete. Designed for up to 25 m wide floors and handles depths of up to 150 mm. Can create a slab at the speed of one metre per minute. Applications are for example tunnels, roads and large depots. Easy to assemble by a single operator and adjust camber. Many configurations possible with accessories, such as winches and outriggers, to cover your day to day needs.

#### **Engineered to last**

Triangular frames, and square tubes provide better rigidity. Oscillating bearing with grease nipples extend the product life-time and serviceability.

#### Smart design

A precision turn-buckle allows to camber the screed sections independently.

### Easy to transport

Modular system with strong, lightweight design.