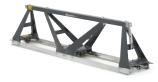

# **Husqvarna SV Screed Section**

The truss screed sections for SV petrol/electric are ideal for large surfaces. High profile aluminum frames gives 30 % weight reduction compared to BT 90 screeds and ensures portability and productive usage in high to medium slump concrete. Designed for up to 25 m wide floors and handles depths of up to 150 mm. Can create a slab at the speed of one metre per minute. Applications are for example tunnels, roads and large depots. Easy to assemble by a single operator and adjust camber. Many configurations possible with accessories, such as winches and outriggers, to cover your day to day needs.

### Easy to transport

Modular system with strong, lightweight design.