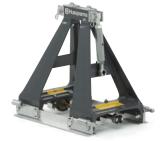

#### **Engineered to last**

Triangular frames, and square tubes provide better rigidity. Oscillating bearing with grease nipples extend the product life-time and serviceability.

#### Smart design

A precision turn-buckle allows to camber the screed sections independently.