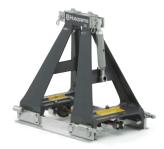

# **Husqvarna SV Screed Section**

The truss screed sections for SV petrol/electric are ideal for large surfaces. High profile aluminum frames gives 30 % weight reduction compared to BT 90 screeds and ensures portability and productive usage in high to medium slump concrete. Designed for up to 25 m wide floors and handles depths of up to 150 mm. Can create a slab at the speed of one metre per minute. Applications are for example tunnels, roads and large depots. Easy to assemble by a single operator and adjust camber. Many configurations possible with accessories, such as winches and outriggers, to cover your day to day needs.

#### **Engineered to last**

Triangular frames, and square tubes provide better rigidity. Oscillating bearing with grease nipples extend the product life-time and serviceability.

## Easy setup

Easy to assemble by a single operator.

#### Smart design

A precision turn-buckle allows to camber the screed sections independently.