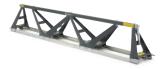

# **Husqvarna SV Screed Section**

The truss screed sections for SV petrol/electric are ideal for large surfaces. High profile aluminum frames gives 30 % weight reduction compared to BT 90 screeds and ensures portability and productive usage in high to medium slump concrete. Designed for up to 25 m wide floors and handles depths of up to 150 mm. Can create a slab at the speed of one metre per minute. Applications are for example tunnels, roads and large depots. Easy to assemble by a single operator and adjust camber. Many configurations possible with accessories, such as winches and outriggers, to cover your day to day needs.

#### **Engineered to last**

Triangular frames, and square tubes provide better rigidity. Oscillating bearing with grease nipples extend the product life-time and serviceability.