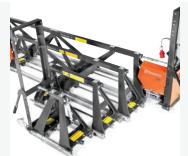

Screed Section**

The truss screed sections for SV petrol/electric are ideal for large surfaces. High profile aluminum frames gives 30 % weight reduction compared to BT 90 screeds and ensures portability and productive usage in high to medium slump concrete. Designed for up to 25 m wide floors and handles depths of up to 150 mm. Can create a slab at the speed of one metre per minute. Applications are for example tunnels, roads and large depots. Easy to assemble by a single operator and adjust camber. Many configurations possible with accessories, such as winches and outriggers, to cover your day to day needs.



#### **Engineered to last**

Triangular frames, and square tubes provide better rigidity. Oscillating bearing with grease nipples extend the product life-time and serviceability.



## Easy setup

Easy to assemble by a single operator.

#### Smart design

A precision turn-buckle allows to camber the screed sections independently.



### Easy to transport

Modular system with strong, lightweight design.



## **FEATURES**

- Smart design
- Easy setup

- Engineered to last
- Easy to transport

| Technical Specifications                          |         |
|---------------------------------------------------|---------|
| SPECIFICATIONS                                    |         |
| Working width                                     | 100 cm  |
| PACKAGING                                         |         |
| Packaging length                                  | 700 mm  |
| Packaging length Packaging width Packaging height | 1200 mm |
| Packaging height