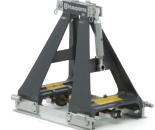

## Engineered to last

Triangular frames, and square tubes provide better rigidity. Oscillating bearing with grease nipples extend the product life-time and serviceability.

Easy setup

Easy to transport Modular system with strong, lightweight design.

Easy to assemble by a single operator.

Smart design

A precision turn-buckle allows to camber the screed sections independently.