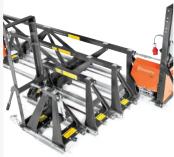

## **Husqvarna SV Screed Section**

The truss screed sections for SV petrol/electric are ideal for large surfaces. High profile aluminum frames gives 30 % weight reduction compared to BT 90 screeds and ensures portability and productive usage in high to medium slump concrete. Designed for up to 25 m wide floors and handles depths of up to 150 mm. Can create a slab at the speed of one metre per minute. Applications are for example tunnels, roads and large depots. Easy to assemble by a single operator and adjust camber. Many configurations possible with accessories, such as winches and outriggers, to cover your day to day needs.