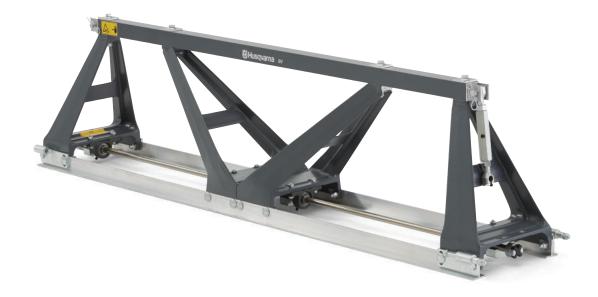

## **Husqvarna SV Screed Section**

The truss screed sections for SV petrol/electric are ideal for large surfaces. High profile aluminum frames gives 30 % weight reduction compared to BT 90 screeds and ensures portability and productive usage in high to medium slump concrete. Designed for up to 25 m wide floors and handles depths of up to 150 mm. Can create a slab at the speed of one metre per minute. Applications are for example tunnels, roads and large depots. Easy to assemble by a single operator and adjust camber. Many configurations possible with accessories, such as winches and outriggers, to cover your day to day needs.

## Engineered to last

Triangular frames, and square tubes provide better rigidity. Oscillating bearing with grease nipples extend the product life-time and serviceability.

Easy setup

Easy to transport Modular system with strong, lightweight design.