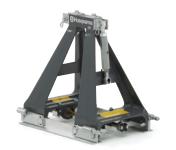

## Engineered to last

Triangular frames, and square tubes provide better rigidity. Oscillating bearing with grease nipples extend the product life-time and serviceability.

Easy setup

Easy to transport Modular system with strong, lightweight design.

Easy to assemble by a single operator.

Smart design

A precision turn-buckle allows to camber the screed sections independently.