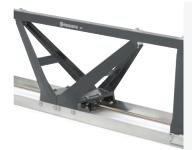

Easy to assemble by a single operator.

Smart design

A precision turn-buckle allows to camber the screed sections independently.