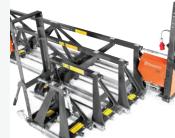

## Engineered to last

Triangular frames, and square tubes provide better rigidity. Oscillating bearing with grease nipples extend the product life-time and serviceability.

Easy setup

Easy to transport Modular system with strong, lightweight design.