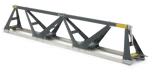

## **Husqvarna SV Screed Section**

The truss screed sections for SV petrol/electric are ideal for large surfaces. High profile aluminum frames gives 30 % weight reduction compared to BT 90 screeds and ensures portability and productive usage in high to medium slump concrete. Designed for up to 25 m wide floors and handles depths of up to 150 mm. Can create a slab at the speed of one metre per minute. Applications are for example tunnels, roads and large depots. Easy to assemble by a single operator and adjust camber. Many configurations possible with accessories, such as winches and outriggers, to cover your day to day needs.

## Engineered to last

Triangular frames, and square tubes provide better rigidity. Oscillating bearing with grease nipples extend the product life-time and serviceability.

Easy setup

Easy to transport Modular system with strong, lightweight design.

Easy to assemble by a single operator.

Smart design

A precision turn-buckle allows to camber the screed sections independently.