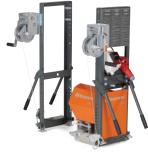

## **Husqvarna SV Screed Section**

The truss screed sections for SV petrol/electric are ideal for large surfaces. High profile aluminum frames gives 30 % weight reduction compared to BT 90 screeds and ensures portability and productive usage in high to medium slump concrete. Designed for up to 25 m wide floors and handles depths of up to 150 mm. Can create a slab at the speed of one metre per minute. Applications are for example tunnels, roads and large depots. Easy to assemble by a single operator and adjust camber. Many configurations possible with accessories, such as winches and outriggers, to cover your day to day needs.

## Engineered to last

Triangular frames, and square tubes provide better rigidity. Oscillating bearing with grease nipples extend the product life-time and serviceability.

Easy setup

Easy to transport Modular system with strong, lightweight design.

Easy to assemble by a single operator.

Smart design

A precision turn-buckle allows to camber the screed sections independently.