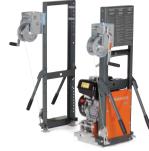

## **Husqvarna SV Screed Section**

The truss screed sections for SV petrol/electric are ideal for large surfaces. High profile aluminum frames gives 30 % weight reduction compared to BT 90 screeds and ensures portability and productive usage in high to medium slump concrete. Designed for up to 25 m wide floors and handles depths of up to 150 mm. Can create a slab at the speed of one metre per minute. Applications are for example tunnels, roads and large depots. Easy to assemble by a single operator and adjust camber. Many configurations possible with accessories, such as winches and outriggers, to cover your day to day needs.

## Engineered to last

Triangular frames, and square tubes provide better rigidity. Oscillating bearing with grease nipples extend the product life-time and serviceability.

Easy setup

Easy to transport Modular system with strong, lightweight design.

Easy to assemble by a single operator.

Smart design

A precision turn-buckle allows to camber the screed sections independently.