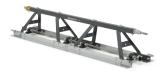

# Husqvarna BT 90 petrol/electric Screed Section

The Husqvarna truss screed sections for BT 90 petrol/electric are engineered to handle floors, up to 20 meters wide runways and bridges that need compaction, levelling and finishing. Easy to assemble by a single operator and adjust camber. Many configurations possible with accessories, such as winches and outriggers, to cover your day to day needs.

## **Engineered to last**

Triangular frames, and square tubes provide better rigidity. Oscillating bearing with grease nipples extend the product life-time and serviceability.