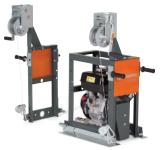

# **ACCESSORIES**

HUSQVARNA BT 90 ELECTRIC 967 94 11-02

HUSQVARNA BT 90 PETROL 967 94 11-03

HUSQVARNA BT 90 PETROL/ ELECTRIC SCREED SECTION 967 94 11-04

HUSQVARNA BT 90 PETROL/ ELECTRIC SCREED SECTION 967 94 11-16

HUSQVARNA BT 90 PETROL/ ELECTRIC SCREED SECTION 967 94 11-06

HUSQVARNA BT 90 PETROL/ ELECTRIC SCREED SECTION 967 94 11-07