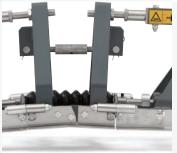

## **Engineered to last**

Triangular frames, and square tubes provide better rigidity. Oscillating bearing with grease nipples extend the product life-time and serviceability.