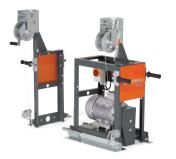

# **ACCESSORIES**

HUSQVARNA BT 90 ELECTRIC 967 94 11-02

HUSQVARNA BT 90 PETROL 967 94 11-03

HUSQVARNA BT 90 PETROL/ ELECTRIC SCREED SECTION 967 94 11-04

HUSQVARNA BT 90 PETROL/ ELECTRIC SCREED SECTION 967 94 11-16

HUSQVARNA BT 90 PETROL/ ELECTRIC SCREED SECTION 967 94 11-06

HUSQVARNA BT 90 PETROL/ ELECTRIC SCREED SECTION 967 94 11-07