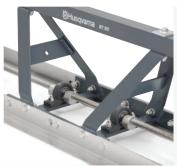

## **Engineered to last**

Triangular frames, and square tubes provide better rigidity. Oscillating bearing with grease nipples extend the product life-time and serviceability.

#### Smart design

A precision turn-buckle allows to camber the screed sections independently.