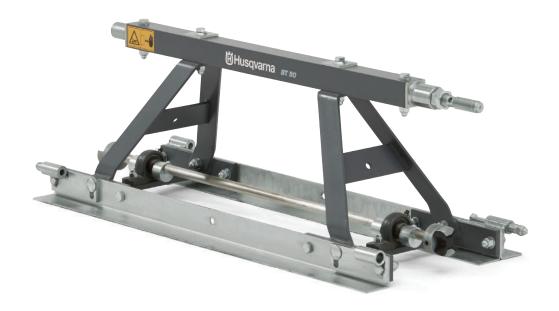

# Husqvarna BT 90 petrol/electric Screed Section

The Husqvarna truss screed sections for BT 90 petrol/electric are engineered to handle floors, up to 20 meters wide runways and bridges that need compaction, levelling and finishing. Easy to assemble by a single operator and adjust camber. Many configurations possible with accessories, such as winches and outriggers, to cover your day to day needs.

## **Engineered to last**

Triangular frames, and square tubes provide better rigidity. Oscillating bearing with grease nipples extend the product life-time and serviceability.

#### Smart design

A precision turn-buckle allows to camber the screed sections independently.

# Built to perform

Low profile steel frame ensures durability. Low center of gravity gives stability in low slump concrete.