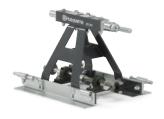

## **Engineered to last**

Triangular frames, and square tubes provide better rigidity. Oscillating bearing with grease nipples extend the product life-time and serviceability.

#### Easy setup

Easy to assemble by a single operator.

#### Smart design

A precision turn-buckle allows to camber the screed sections independently.

# Built to perform

Low profile steel frame ensures durability. Low center of gravity gives stability in low slump concrete.