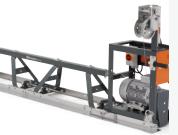

# Husqvarna BT 90 petrol/electric Screed Section

The Husqvarna truss screed sections for BT 90 petrol/electric are engineered to handle floors, up to 20 meters wide runways and bridges that need compaction, levelling and finishing. Easy to assemble by a single operator and adjust camber. Many configurations possible with accessories, such as winches and outriggers, to cover your day to day needs.

# Built to perform

Low profile steel frame ensures durability. Low center of gravity gives stability in low slump concrete.