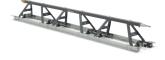

# Husqvarna BT 90 petrol/electric Screed Section

The Husqvarna truss screed sections for BT 90 petrol/electric are engineered to handle floors, up to 20 meters wide runways and bridges that need compaction, levelling and finishing. Easy to assemble by a single operator and adjust camber. Many configurations possible with accessories, such as winches and outriggers, to cover your day to day needs.

## **Engineered to last**

Triangular frames, and square tubes provide better rigidity. Oscillating bearing with grease nipples extend the product life-time and serviceability.