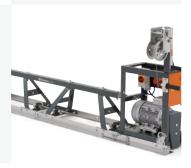

# Husqvarna BT 90 petrol/electric Screed Section

The Husqvarna truss screed sections for BT 90 petrol/electric are engineered to handle floors, up to 20 meters wide runways and bridges that need compaction, levelling and finishing. Easy to assemble by a single operator and adjust camber. Many configurations possible with accessories, such as winches and outriggers, to cover your day to day needs.

## **Engineered to last**

Triangular frames, and square tubes provide better rigidity. Oscillating bearing with grease nipples extend the product life-time and serviceability.

# Built to perform

Low profile steel frame ensures durability. Low center of gravity gives stability in low slump concrete.