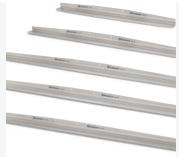

#### Multiple working widths

Interchangeable blades allow you to make use of five different working widths.

## **ACCESSORIES**

HUSQVARNA SCREED BLADES 967 85 87-01

HUSQVARNA SCREED BLADES 967 85 88-01

HUSQVARNA SCREED BLADES 967 85 89-01

HUSQVARNA SCREED BLADES 967 85 90-01

HUSQVARNA SCREED BLADES 967 85 91-01