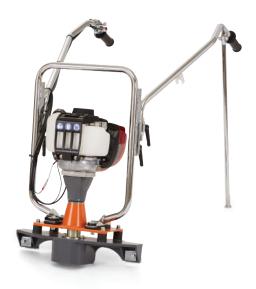

# Husqvarna BV 30

BV 30 is a versatile, petrol-driven walk-behind concrete power screed designed to deliver a high-quality slab. It is equipped with a twin de-vibrated and foldable handle, which can be adjusted for comfort and manoeuvrability. Interchangeable blades allow for five different working widths, while the non-corrosive chromed steel handle provides maximum strength and superior finish.

## Quality and durability

The non-corrosive, chromed steel handle provides maximum strength and a superior finish.

#### **Operator friendly**

The twin de-vibrated and foldable handle can be easily adjusted for comfort and manoeuvrability.

#### User and service friendly

As part of the user- and servicefriendly design, the petrol drive unit is fixed on an interchangeable screed blade with only two screws.