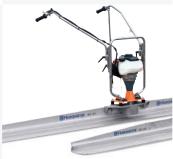

# Husqvarna BV 30

BV 30 is a versatile, petrol-driven walk-behind concrete power screed designed to deliver a high-quality slab. It is equipped with a twin de-vibrated and foldable handle, which can be adjusted for comfort and manoeuvrability. Interchangeable blades allow for five different working widths, while the non-corrosive chromed steel handle provides maximum strength and superior finish.

#### Multiple working widths

Interchangeable blades allow you to make use of five different working widths.

#### User and service friendly

As part of the user- and servicefriendly design, the petrol drive unit is fixed on an interchangeable screed blade with only two screws.