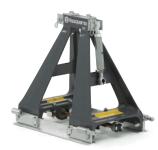

## **Engineered to last**

Triangular frames, and square tubes provide better rigidity. Oscillating bearing with grease nipples extend the product life-time and serviceability.

# Easy setup

Easy to assemble by a single operator.

A precision turn-buckle allows to camber the screed sections independently.