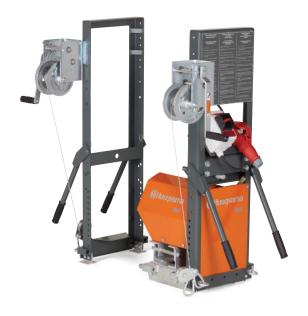

# **Husqvarna SVE**

The SV electric modular truss screed is ideal for large surfaces. High profile aluminum frames gives 30 % weight reduction compared to BT 90 and ensures portability and productive usage in high to medium slump concrete. Designed for up to 25 m wide floors and handles depths of up to 150 mm. Can create a slab at the speed of one metre per minute. Applications are for example tunnels, roads and large depots. Easy to assemble by a single operator and adjust camber. Many configurations possible with accessories, such as winches and outriggers, to cover your day to day needs.

#### Even, continuous pull

Winches on both sides equipped with 30 m of steel wire allows work on long span without stopping.