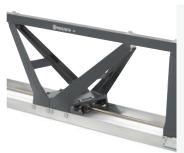

## **Engineered to last**

Triangular frames, and square tubes provide better rigidity. Oscillating bearing with grease nipples extend the product life-time and serviceability.

# Easy setup

Easy to assemble by a single operator.

A precision turn-buckle allows to camber the screed sections independently.