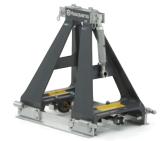

## **Engineered to last**

Triangular frames, and square tubes provide better rigidity. Oscillating bearing with grease nipples extend the product life-time and serviceability.

# Easy setup

Easy to assemble by a single operator.

A precision turn-buckle allows to camber the screed sections independently.