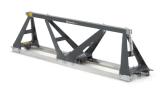

# **Husqvarna SVE**

The SV electric modular truss screed is ideal for large surfaces. High profile aluminum frames gives 30 % weight reduction compared to BT 90 and ensures portability and productive usage in high to medium slump concrete. Designed for up to 25 m wide floors and handles depths of up to 150 mm. Can create a slab at the speed of one metre per minute. Applications are for example tunnels, roads and large depots. Easy to assemble by a single operator and adjust camber. Many configurations possible with accessories, such as winches and outriggers, to cover your day to day needs.

## **Engineered to last**

Triangular frames, and square tubes provide better rigidity. Oscillating bearing with grease nipples extend the product life-time and serviceability.

# Easy setup

Easy to assemble by a single operator.

A precision turn-buckle allows to camber the screed sections independently.