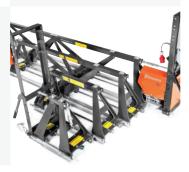

# **Husqvarna SVE**

The SV electric modular truss screed is ideal for large surfaces. High profile aluminum frames gives 30 % weight reduction compared to BT 90 and ensures portability and productive usage in high to medium slump concrete. Designed for up to 25 m wide floors and handles depths of up to 150 mm. Can create a slab at the speed of one metre per minute. Applications are for example tunnels, roads and large depots. Easy to assemble by a single operator and adjust camber. Many configurations possible with accessories, such as winches and outriggers, to cover your day to day needs.

## **Engineered to last**

Triangular frames, and square tubes provide better rigidity. Oscillating bearing with grease nipples extend the product life-time and serviceability.

# Easy setup

Easy to assemble by a single operator.

A precision turn-buckle allows to camber the screed sections independently.

#### Even, continuous pull

Winches on both sides equipped with 30 m of steel wire allows work on long span without stopping.