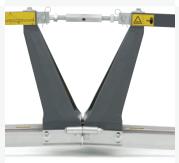

## **Engineered to last**

Triangular frames, and square tubes provide better rigidity. Oscillating bearing with grease nipples extend the product life-time and serviceability.

# Easy setup

Easy to assemble by a single operator.

A precision turn-buckle allows to camber the screed sections independently.