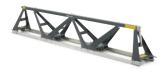

# **Husqvarna SVE**

The SV electric modular truss screed is ideal for large surfaces. High profile aluminum frames gives 30 % weight reduction compared to BT 90 and ensures portability and productive usage in high to medium slump concrete. Designed for up to 25 m wide floors and handles depths of up to 150 mm. Can create a slab at the speed of one metre per minute. Applications are for example tunnels, roads and large depots. Easy to assemble by a single operator and adjust camber. Many configurations possible with accessories, such as winches and outriggers, to cover your day to day needs.

#### Even, continuous pull

Winches on both sides equipped with 30 m of steel wire allows work on long span without stopping.