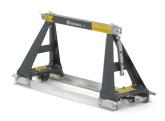

## **Engineered to last**

Triangular frames, and square tubes provide better rigidity. Oscillating bearing with grease nipples extend the product life-time and serviceability.

# Easy setup

Easy to assemble by a single operator.

A precision turn-buckle allows to camber the screed sections independently.