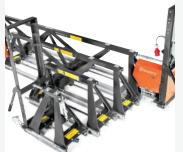

# **Husqvarna SVE**

The SV electric modular truss screed is ideal for large surfaces. High profile aluminum frames gives 30 % weight reduction compared to BT 90 and ensures portability and productive usage in high to medium slump concrete. Designed for up to 25 m wide floors and handles depths of up to 150 mm. Can create a slab at the speed of one metre per minute. Applications are for example tunnels, roads and large depots. Easy to assemble by a single operator and adjust camber. Many configurations possible with accessories, such as winches and outriggers, to cover your day to day needs.

## **Engineered to last**

Triangular frames, and square tubes provide better rigidity. Oscillating bearing with grease nipples extend the product life-time and serviceability.