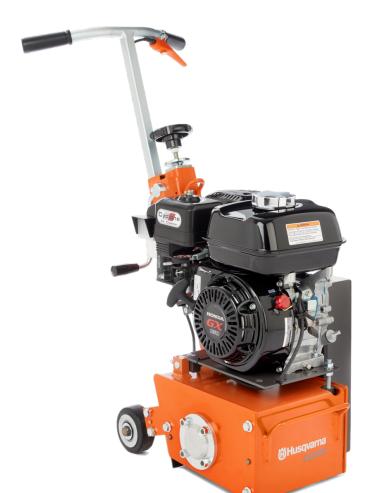

# Husqvarna CG 200

Husqvarna's CG 200 is a highly productive scarifier, designed to remove concrete fast and aggressively. Applications include removing coatings (heavy floor tile mastics and epoxy materials), light or heavy milling, grooving and texturing of walkways to make them slip resistant, removing trip hazards, and levelling misaligned concrete joints and uneven surfaces. Equipped with vibration-dampening handles for operator comfort, hour meter, height adjustment for precise depth of operation and central exhaust for dust extraction for a cleaner working environment. CG 200 is available in electrical (1-phase) or petrol versions.