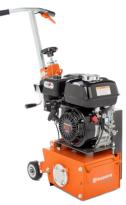

# Husqvarna CG 200

Husqvarna's CG 200 is a highly productive scarifier, designed to remove concrete fast and aggressively. Applications include removing coatings (heavy floor tile mastics and epoxy materials), light or heavy milling, grooving and texturing of walkways to make them slip resistant, removing trip hazards, and levelling misaligned concrete joints and uneven surfaces. Equipped with vibration-dampening handles for operator comfort, hour meter, height adjustment for precise depth of operation and central exhaust for dust extraction for a cleaner working environment. CG 200 is available in electrical (1-phase) or petrol versions.