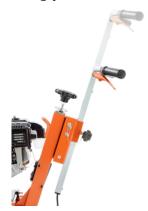

## **Ergonomic working position**

Adjustable handlebar makes the setting of an ergonomic position easy.