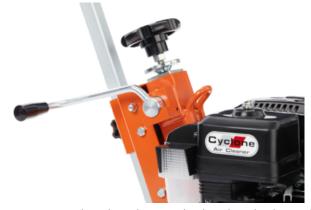

### **Convenient controls**

Automatic reset to the selected cutting depth and quick release of the drum from the ground.