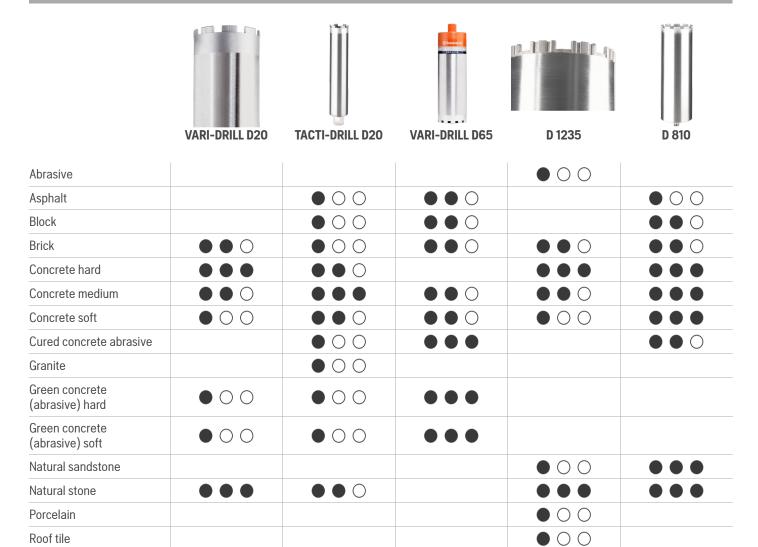

|------------------|--------------|
| Husqvarna DM 230 | 968 41 11-01 |

## Features for DM 230

### **Overload protection**



The machine uses pulsation to warn you of an approaching overload. If the load is not reduced the motor will shut off, to prevent overheating. Elgard  $^{\text{\tiny M}}$  increases productivity and extends product life.

# Reliable gearbox



Watercooled 3 speed gearbox for optimal drilling performance and longer service intervals.

## Easy start with reduced speed



To facilitate making a starter hole, speed is reduced by half using the Smart Start® button.

# **Durable and ergonomic design**



Durable and shock-proof, designed to protect the electronics. Easy to carry and install thanks to low weight and ergonomic design.

# **Recommended tools for DM 230**