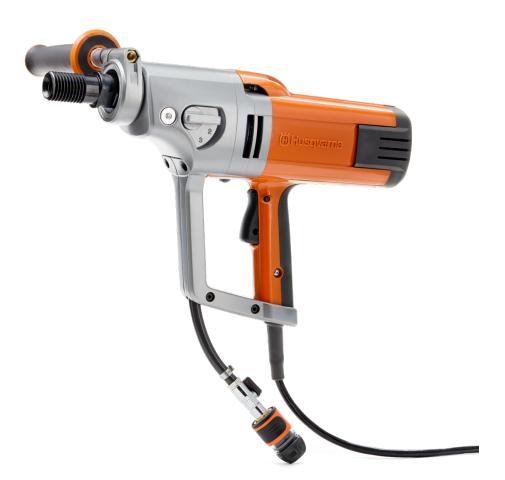

# Husqvarna DM 230

Handheld electric core drill with attractive design and functional ergonomics. The motor is designed with a pistol grip giving you greater control. Handheld core drilling up to 80 mm or drilling with stand up to 150 mm. Suitable for light applications such as ventilation, plumbing pipes and electrical sockets and cables. DM 230 is an excellent choice for professionals as well as semi-professionals.

# **Durable and ergonomic design**

Durable and shock-proof, designed to protect the electronics. Easy to carry and install thanks to low weight and ergonomic design.