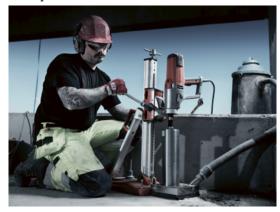

# Husqvarna DM 230

Handheld electric core drill with attractive design and functional ergonomics. The motor is designed with a pistol grip giving you greater control. Handheld core drilling up to 80 mm or drilling with stand up to 150 mm. Suitable for light applications such as ventilation, plumbing pipes and electrical sockets and cables. DM 230 is an excellent choice for professionals as well as semi-professionals.