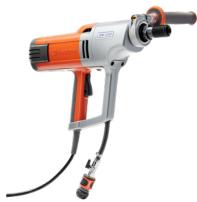

# Husqvarna DM 230

Handheld electric core drill with attractive design and functional ergonomics. The motor is designed with a pistol grip giving you greater control. Handheld core drilling up to 80 mm or drilling with stand up to 150 mm. Suitable for light applications such as ventilation, plumbing pipes and electrical sockets and cables. DM 230 is an excellent choice for professionals as well as semi-professionals.