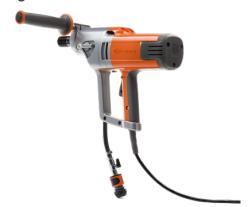

# Husqvarna DM 230

Handheld electric core drill with attractive design and functional ergonomics. The motor is designed with a pistol grip giving you greater control. Handheld core drilling up to 80 mm or drilling with stand up to 150 mm. Suitable for light applications such as ventilation, plumbing pipes and electrical sockets and cables. DM 230 is an excellent choice for professionals as well as semi-professionals.