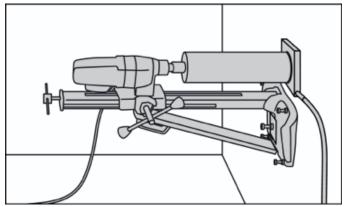

tor, max                         |        |  |

#### **Specifications**

| Column's angling    | 0-60°   |  |
|---------------------|---------|--|
| Dimensions          |         |  |
| Travel length, max  | 495 mm  |  |
| Product size length | 639 mm  |  |
| Product size width  | 266 mm  |  |
| Product size height | 850 mm  |  |
| Weight              | 15.5 kg |  |

### **Articles for DS 150**

Husqvarna DS 150 966 82 72-01

# Angle drilling



The unit can be set for drilling at different angles.

### **User-friendly base plate**



Lightweight base plate made of aluminium with integrated vacuum base, means fast setup with no damages to the surroundings.

# Straight and accurate drilling



The carriage has guide rollers which helps drill straight holes.

### Channels, pipes and cables



Drilling ventilation channels and holes for pipes and cables.