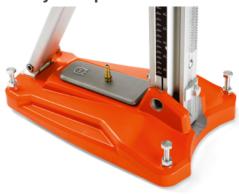

### **User-friendly base plate**

Lightweight base plate made of aluminium with integrated vacuum base, means fast setup with no damages to the surroundings.