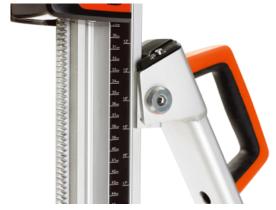

# Straight and accurate drilling

The carriage has guide rollers which helps drill straight holes.