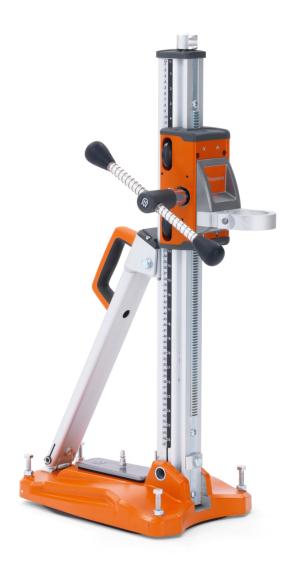

# **Husqvarna DS 150**

This is our most versatile and lightweight drill stand. DS 150 is an ideal choice when you a need a stand for smaller jobs requiring fast setup, for example light core drilling up to 150 mm diameter. The base plate has an integrated vacuum base that is fast to set up and gentler on the surroundings. It is easy and comfortable to transport thanks to a practical handle. Suitable for drilling holes in walls, floors and ceilings.

#### **Specifications**

| Column's angling    | 0-60°   |  |
|---------------------|---------|--|
| Dimensions          |         |  |
| Travel length, max  | 495 mm  |  |
| Product size length | 639 mm  |  |
| Product size width  | 266 mm  |  |
| Product size height | 850 mm  |  |
| Weight              | 15.5 kg |  |