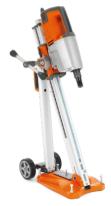

# Husqvarna DS 250

DS 250 is a mid-sized drill stand. This lightweight stand made of aluminium has a combined base plate to enable both anchoring and vacuum. An ideal choice for core drilling applications up to 250 mm diameter. Suitable for stitch and angle drilling for ventilation and plumbing.