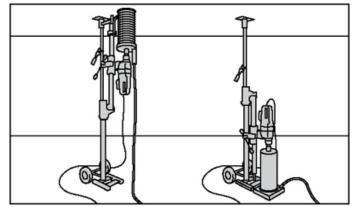

Drill bit length with recommended 584/700 mm drill motor, max

| Specifications      |         |  |
|---------------------|---------|--|
| Column's angling    | 0-60°   |  |
| Dimensions          |         |  |
| Travel length, max  | 685 mm  |  |
| Product size length | 409 mm  |  |
| Product size width  | 266 mm  |  |
| Product size height | 1045 mm |  |
| Weight              | 16 kg   |  |
|                     |         |  |

#### Articles for DS 250

Husqvarna DS 250

# Features for DS 250

# Straight and accurate drilling



The carriage has guide rollers which helps drill straight holes.

### Angle drilling



The unit can be set for drilling at different angles.

## Optimum cranking speed



Carriage with single and double gearing for efficient drilling.

#### Vertical drilling



Drilling upwards and downwards.