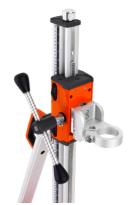

# Straight and accurate drilling

The carriage has guide rollers which helps drill straight holes.

## Optimum cranking speed

Carriage with single and double gearing for efficient drilling.