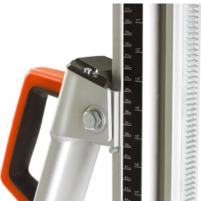

uminium has a combined base plate to enable both anchoring and vacuum. An ideal choice for core drilling applications up to 250 mm diameter. Suitable for stitch and angle drilling for ventilation and plumbing.

# Drilling equipment Drill bit diameter, max

250 mm

Drill bit length with recommended 584/700 mm drill motor, max

| Specifications      |         |  |
|---------------------|---------|--|
| Column's angling    | 0-60°   |  |
| Dimensions          |         |  |
| Travel length, max  | 685 mm  |  |
| Product size length | 409 mm  |  |
| Product size width  | 266 mm  |  |
| Product size height | 1045 mm |  |
| Weight              | 16 kg   |  |
|                     |         |  |

#### Articles for DS 250

Husqvarna DS 250

# Features for DS 250

# Straight and accurate drilling



The carriage has guide rollers which helps drill straight holes.

### Angle drilling



The unit can be set for drilling at different angles.

## Optimum cranking speed



Carriage with single and double gearing for efficient drilling.

#### Vertical drilling



Drilling upwards and downwards.