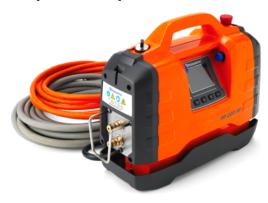

## **Double connections**

## Easy setup and transport

Only one cable and one hose from power pack to machine.