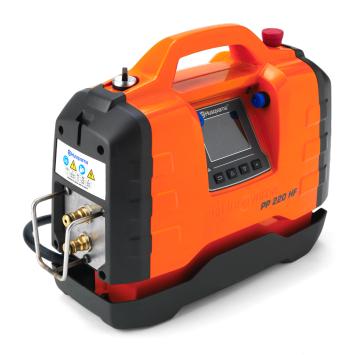

# Husqvarna PP 220

PP 220 is a versatile, water-cooled electric power pack developed for our high frequency-powered PRIME™ product range. The low weight, compact design and user-friendly display interface makes PP 220 very easy to use and transport. Connects to both 3- and 1-phase power.

# Low weight, ergonomic design

Easy to carry and use.

# For jobs requiring easy transportation

Suitable for applications where easy transportation is required both to and around the worksite.