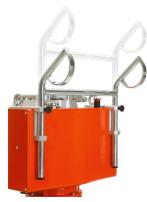

## Adjustable handles

The handles are vertically adjustable and the power pack can be laid down on its handles during transport as well as operation.