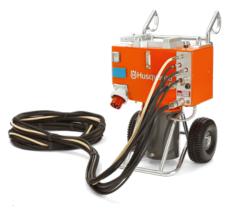

#### **Easy hose connection**

Pressure compensation system makes it easy to connect the hoses with less effort.

### 230 V power outlet

For connection of peripheral equipment (when using 5-pin, 3-phase system).