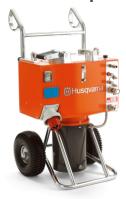

# Husqvarna PP 455 E

The electrically powered hydraulic unit PP 455 E is specially developed for the WS 463 wall saw and the CS 2512 wire saw. It's equipped with a water-cooled electric motor providing more efficient sawing, enabling you to work at full capacity for the entire saw process. The electric motor is mounted beneath the tank, providing a low centre of gravity and good stability.

## Adjustable handles

The handles are vertically adjustable and the power pack can be laid down on its handles during transport as well as operation.