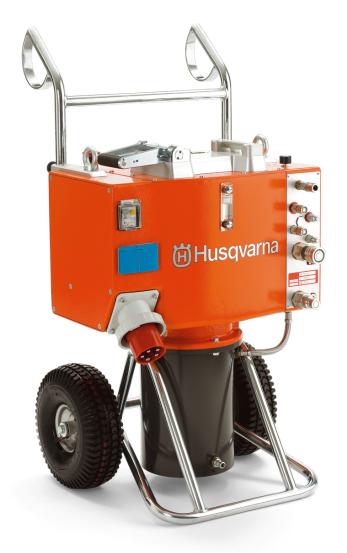

# Husqvarna PP 455 E

The electrically powered hydraulic unit PP 455 E is specially developed for the WS 463 wall saw and the CS 2512 wire saw. It's equipped with a water-cooled electric motor providing more efficient sawing, enabling you to work at full capacity for the entire saw process. The electric motor is mounted beneath the tank, providing a low centre of gravity and good stability.

## Maximum machine life and power

Hydraulic oil is cooled by a large, 15-litres oil reservoir and 23 cm fan to provide maximum machine life and power.

#### **Easy hose connection**

Pressure compensation system makes it easy to connect the hoses with less effort.

## Adjustable handles

The handles are vertically adjustable and the power pack can be laid down on its handles during transport as well as operation.

### 230 V power outlet

For connection of peripheral equipment (when using 5-pin, 3-phase system).