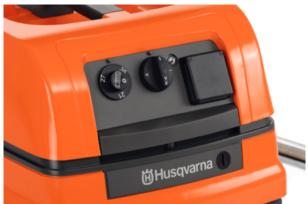

## Auxiliary outlet

It is quick and easy to connect the dust collector with your power hand tool with the Aux power outlet.