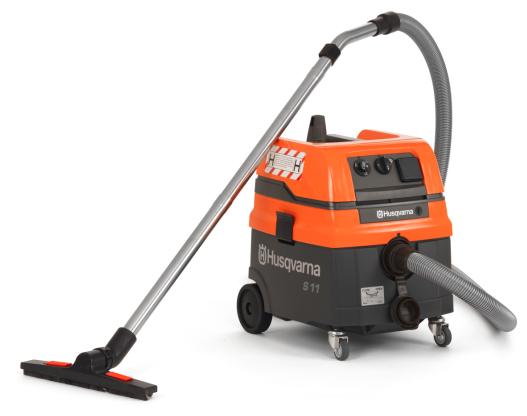

# Husqvarna S 11

Husqvarna S 11 is a compact and portable H-classified wet and dry industrial vacuum cleaner for general cleaning and handheld tools. It is equipped with HEPA-filters and offers automatic filter cleaning by shaking the filter during operation for a continuous air-flow. This vacuum unit is very easy to transport and handle thanks to its compact design, low weight and convenient carry handle.

### **Excellent mobility**

The low weight, compact design and transport handles allow for smooth transportation.