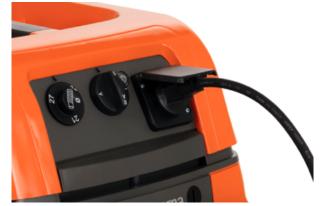

## Auxiliary outlet

It is quick and easy to connect the dust collector with your power hand tool with the Aux power outlet.