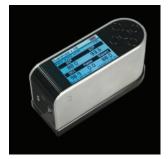

GLOSS METER MG6-SS 593 31 32-01

593 31 69-01

HARDNESS TEST MOH'S TEST KIT GLOSS & DOI METER RHOPOINT 593 31 15-01

ROUGHNESS TESTER MARSURF PS10 593 3174-01

ICRI PROFILE PLASTIC CHIPSET 546 21 69-02

PENETRATION TEST KARSTEN PIPE TEST KIT 598 85 80-02