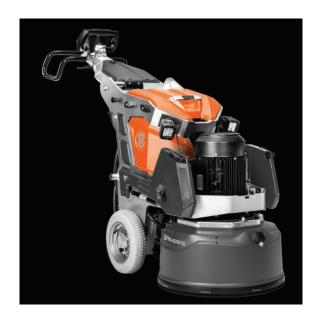

## **Husqvarna HTC RT6**

HTC RT6 is the second largest model of the grinders with Duratiq Technology, which stands for operational reliability, precision, control and power. It is a planetary grinder with three grinding discs. The machine features remote control and an intuitive digital control panel which gives you continuous feedback and thus control over the grinding process. The completely dustproof, hermetically sealed design of the grinding head and the electrical cabinet protects vital components and extends their lifetime. The well-balanced chassis design makes the HTC RT6 floor grinder easy to operate, with superior ergonomics and advanced safety features.