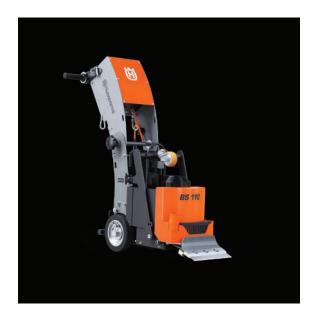

# Husqvarna BS 110

BS 110 is a powerful self-propelled machine, ideal for indoor and outdoor medium-sized renovation jobs. This floor scraper is constructed of rugged metal for longevity and durability on the site. BS 110 has a forward and backward function and is equipped as standard with speed control. With mainly electronic components, this floor scraper requires almost no maintenance to keep running at peak performance. BS 110 has a standard transport wheel on the front of the machine for ease of transportation on and off sites. It is a very quiet machine that is easy to operate with minimum vibrations. Depending on the type of flooring material you would like to remove, you can choose from a wide range of blades or chisels. This floor scraper is able to remove most (old) floor coverings such as linoleum, vinyl, carpet, adhesives, glue, etc.

#### **User friendly**

This floor scraper is equipped with a foot pedal that makes the machine very easy to tilt back to change the blades.

## Work close to walls

With this floor scraper, you can unscrew the left handle in order to be able to work closely to walls.

#### Easy to transport

This machine has a standard transport wheel on the front of the machine for ease of transportation on and off sites.

#### Single phase

With this floor scraper, you don't need any special electrical system. Just plug in and start removing floors.

#### **FEATURES**

- Easy to transport
- Work close to walls

- User friendly
- Single phase