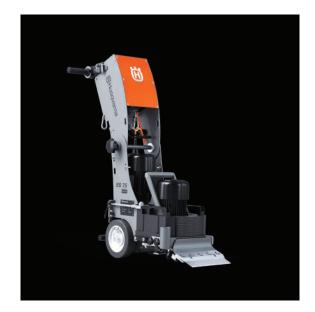

# Husqvarna BS 75

BS 75 is a powerful self-propelled machine, ideal for indoor and outdoor medium-sized renovation jobs. This floor scraper is constructed of rugged metal for longevity and durability on the site. This machine has a forward and backward function and is equipped as standard with speed control. With mainly electronic components, this floor stripper requires almost no maintenance. In addition, this floor scraper can be disassembled into 3 pieces for easy transportation up flights of stairs and into vehicles. It is also possible to add an additional 10 kg weight to mount on the weight block in order to make BS 75 more efficient on resilient floors. Depending on the type of flooring material you would like to remove, you can choose from a wide range of blades or chisels. This floor scraper is able to remove most (old) floor coverings such as linoleum, vinyl, carpet, adhesives, glue, etc.