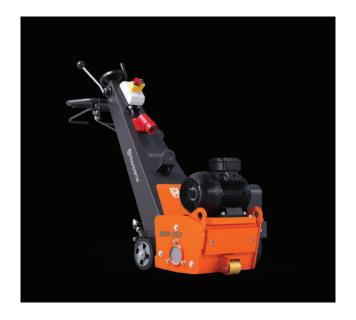

# **Husqvarna BMP 265**

BMP 265 scarifier is powered by an electric motor and is ideal for medium and large-sized applications. This machine benefits from an ergonomic design. The braking system with a steering handle will slow down the machine itself for a user friendly high performance scarifying machine. The working depth of the drum with cutting/milling tools is easily adjustable and precise to the millimetre. It comes equipped as standard with a complete drum with cutters.

### Precise height adjustment

The working depth of the drum is easily adjustable, this means no underground deterioration. Quick lifting/lowering of the milling drum mechanism.

#### Literal drum loading

This machine is especially designed so that the drum can be removed from the machine from the side without having to move the machine.

**Centred down force** 

rotating drum.

This scarifier is built so that the weight

#### **Braking system**

During scarifying, the machine slows down itself. The brake force can be changed quite easily with the handle on steering.

## **FEATURES**

- Braking system
- Centred down force

- Precise height adjustment
- Literal drum loading