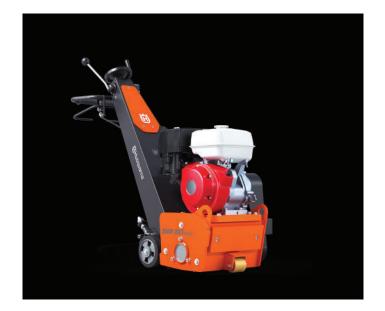

# Husqvarna BMP 265PETROL

Powered by a high performance petrol motor, BMP 265PETROL scarifier is ideal for medium and large-sized applications. This machine benefits from an ergonomic design. The braking system with a steering handle will slow down the machine itself for a user friendly high performance scarifying machine. The working depth of the drum with cutting/milling tools is easily adjustable, and precise to the millimetre. It comes equipped as standard with a complete drum with cutters.