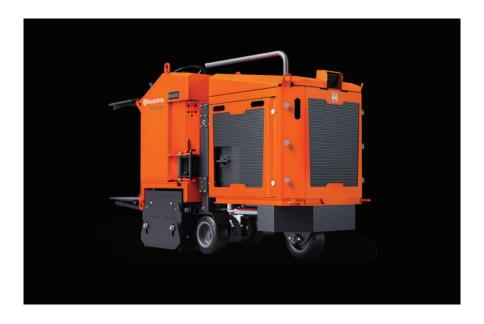

# **Husqvarna BMP 4000RC**

BMP 4000RC is a heavy duty remote controlled milling and sawing (shaving) machine ideally suited for large-sized milling and sawing applications, for example road construction and industrial flooring. BMP 4000RC is a multifunctional machine. By changing the hydraulic motor you can easily swap the milling and the sawing technology. It has a double, hydraulic micrometric adjustment to set the working depth, to work very precisely and eliminate the risk of underground deterioration. Due to its increased weight, it allows you to generate more efficient and precise sawing and milling actions.

#### Efficient dust management

This machine is equipped with a large dust hose connection of 150 mm diameter for minimised dust exposure on the site.

## Precise height adjustment

Both hydraulic cylinders have a depth sensor indicator for precise height adjustment while working. In addition, a display gives information on height adjustment and other relevant data.

### Machine levelled automatically

This machine can be equipped with a laser system that keeps the machine levelled automatically. It also tracks the gradient of the flooring on a user friendly screen.

#### Remote-controlled machine

This machine is a remote-controlled scarifier made for the toughest scarifying applications.

#### **FEATURES**

- Precise height adjustment
- Machine levelled automatically

- Efficient dust management
- Remote-controlled machine