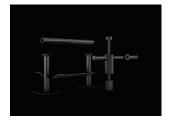

## **ACCESSORIES**

DRUM WITH SHAFTS 534 82 00-01

DRUM CHANGING KIT 533 66 08-01

NAKED DRUMS 533 19 66-01

DRUM CHANGING KIT 533 86 76-01

MILLING PICK CHANGING TOOL 534 75 56-01

WATER SYSTEM 533 09 28-01

DRUM WITH SHAFTS 534 82 01-01

AUTOMATIC LASER LEVELLING SYSTEM 533 44 23-01

WHEEL CUTTERS 533 12 77-01

WHEEL CUTTERS

533 33 47-01