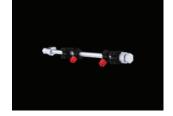

## **ACCESSORIES**

DRUM WITH SHAFTS 534 82 00-01

DRUM CHANGING KIT 533 66 08-01

NAKED DRUMS 533 19 66-01

DRUM CHANGING KIT 533 86 76-01

MILLING PICK CHANGING TOOL 534 75 56-01

WATER SYSTEM 533 09 28-01

DRUM WITH SHAFTS 534 82 01-01

AUTOMATIC LASER LEVELLING SYSTEM 533 44 23-01

WHEEL CUTTERS 533 12 77-01

WHEEL CUTTERS

533 33 47-01