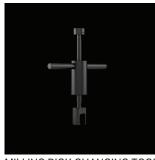

## **ACCESSORIES**

DRUM WITH SHAFTS 534 82 00-01

DRUM CHANGING KIT 533 66 08-01

NAKED DRUMS 533 19 66-01

DRUM CHANGING KIT 533 86 76-01

MILLING PICK CHANGING TOOL 534 75 56-01

WATER SYSTEM 533 09 28-01

DRUM WITH SHAFTS 534 82 01-01