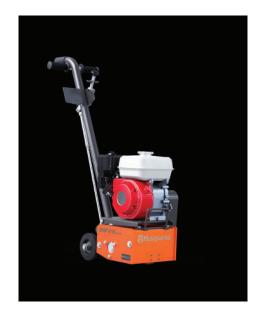

# **Husqvarna BMP 215PETROL**

BMP 215PETROL is perfect for all types of applications, due to a petrol engine which is specially suited to small to medium-sized outdoor jobs. This machine is compact, powerful and durable. It comes equipped as standard with a complete drum with cutters. Husqvarna scarifiers are designed to be easy to use and maintain, extending the efficiency of the operator doing the job with minimum vibrations or stress. We offer a full range of scarifiers and scarifying tools, which give the opportunity to process any floor and specific application.

## Precise height adjustment

The working depth of the drum is easily adjustable, this means no underground deterioration. Quick lifting/lowering of the milling drum mechanism.

## Petrol powered

The petrol motor allows the operator to work outdoor at any time, as you don't require electrical power.

#### Centred down force

This scarifier is built so that the weight of the machine is centered in order to create a maximum down force on the rotating drum.

## **User friendly**

This machine is easy to manoeuvre, with minimum vibrations and features a dust hose connection with a 51 mm diameter for minimised dust exposure on the site

## **FEATURES**

- Petrol powered
- Centred down force

- Precise height adjustment
- User friendly