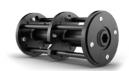

## **ACCESSORIES**

533 87 39-01

DRUM WITH SHAFTS 533 12 46-01

WHEEL CUTTERS 534 42 04-01

535 63 31-01

WHEEL CUTTERS 533 87 31-01

WHEEL CUTTERS 534 70 61-01

BLADE HOLDER 536 98 67-01

DRUM WITH SHAFTS 534 53 44-01

ICRI PROFILE CONCRETE SET 546 21 69-01

ICRI PROFILE PLASTIC CHIPSET 546 21 69-02