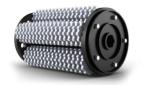

## **ACCESSORIES**

DRUM WITH SHAFTS 533 87 36-01

533 12 73-01

WHEEL CUTTERS 533 12 53-01

LED LIGHT SET 534 66 77-01

WHEEL CUTTERS 534 42 06-01

534 44 45-01

534 43 15-01