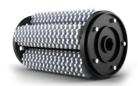

## **ACCESSORIES**

DRUM WITH SHAFTS 533 87 36-01

533 12 73-01

WHEEL CUTTERS 533 12 53-01

LED LIGHT SET 534 66 77-01

WHEEL CUTTERS 534 42 06-01

534 44 45-01

534 43 15-01