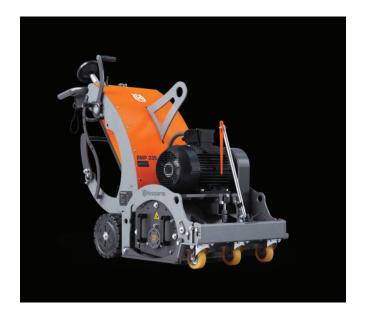

# **Husqvarna BMP 335**

BMP 335 is a heavy duty electric scarifier and is the answer to the toughest scarifying needs. Its increased weight allows it to generate more efficient scarifying action. It is equipped with an electrical drive system which saves the operator from having permanent contact with the handle. Other features include ergonomic operations, easy adjustable speed and tracking and an ability to turn 360 degrees. In addition, the drum housing, which is surrounding by dust seals, is mounted in the frame by torque bushes, giving lower vibration levels. The BMP 335 scarifier is also available as a remote controlled version.

#### Efficient dust management

This machine is equipped with a large dust hose connection of 100 mm diameter for minimised dust exposure on the site.

## Control panel

Special operating handle with depth indicator and ergonomic integrated control panel which reduces vibrations.

#### **Optimised traction**

Optimised traction thanks to 2 large drive wheels and 2 powerful electric motors.

### Manual or remote control

This machine is available in manual or remote-controlled versions.