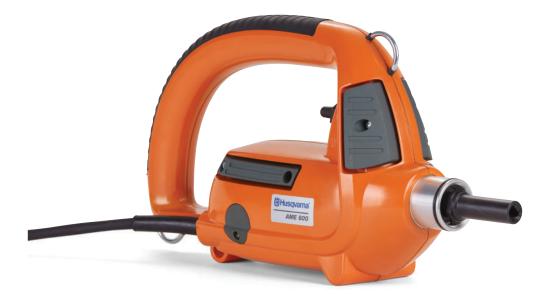

# Husqvarna AME 600

AME 600 is a portable electric drive unit for the modular flex-shaft concrete vibrators in the HA series. The low weight and straightforward design makes it easy to use. Just attach the HA vibrator head's shaft to the quick coupling, then plug the cable into a regular 1-phase socket, and it's ready to do the job.

#### Easy to assemble and use

Comes equipped with quick couplings for easy assembly, and a shoulder strap for increased comfort and convenience.

#### **Extend your reach**

The drive unit comes equipped with a five-meter long cable to provide you with excellent reach and control.

#### **Operator friendly**

The padded rubber handle is designed to reduce vibrations in your hands and arms.

### Low weight

AME 600 is Husqvarna's lightest drive unit. Ideal for small areas.