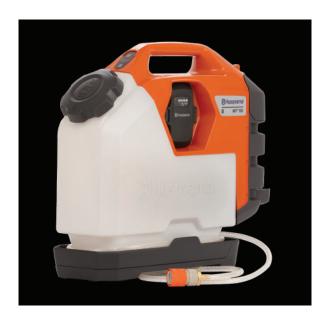

# Husqvarna WT 15i

A compact and easy-to-use 15 litre water tank that helps you to work efficiently. It has an electric pump, so there's no manual pumping required. WT 15i is part of our BLi-X-series battery products range and run on a BLi batteries.

#### **Efficient dust handling**

Convenient and mobile. No long hoses are needed which enables quick and efficient dust handling.

#### Ease of use

The compact design enables ease of use and handling. No need for manual pumping thanks to the electric pump.

The long battery runtime and the high performance enables efficiency on the work site.